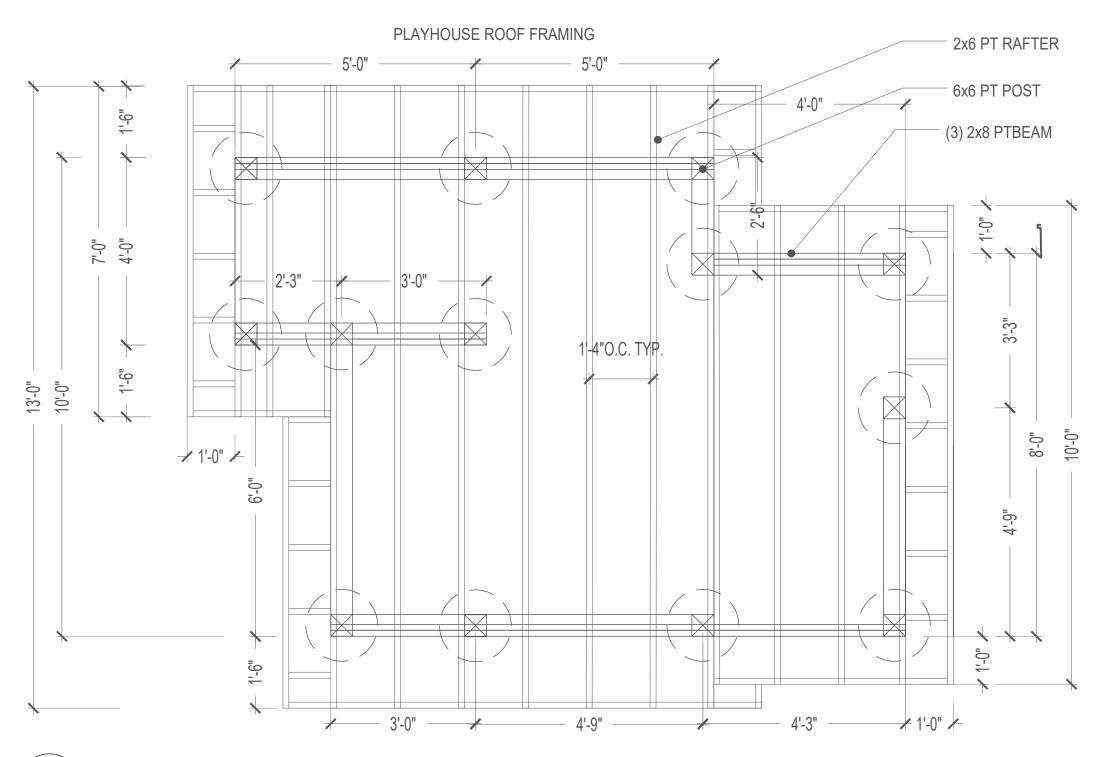

18" EXPOSED = 4'-3"

2 Stump Steppers

Scale: 1/2"= 1'-0"

Stone Robinson Elementary Charlottesville, Virginia

Stone Robinson Elementary Charlottesville, Virginia

Playhouse

Scale: 1/4"= 1'-0"

NOTE: HURRICANE CLIPS ON ALL RAFTERS

Playhouse Roof Framing

Scale: 1/2"= 1'-0"