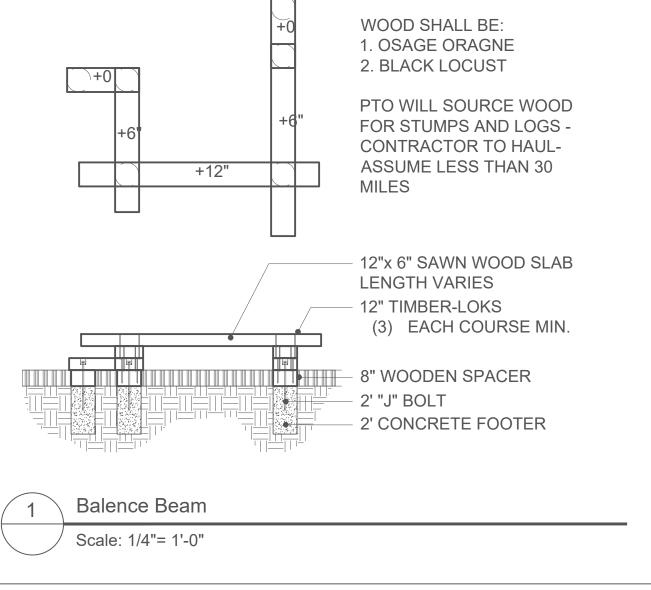

WOOD SHALL BE: 1. OSAGE ORAGNE 2. BLACK LOCUST

PTO WILL SOURCE WOOD FOR STUMPS AND LOGS -CONTRACTOR TO HAUL-ASSUME LESS THAN 30 MILES

LOG LENGTHS:

EXPOSED TOTAL LOG LENGTH

6" EXPOSED = 3'-3" 9" EXPOSED = 3'-6" 12" EXPOSED = 3'-9" 15" EXPOSED = 4'-0"

18" EXPOSED = 4'-3"

2 Stump Steppers

Scale: 1/2"= 1'-0"

Stone Robinson Elementary Charlottesville, Virginia

Stone Robinson Elementary Charlottesville, Virginia

Playhouse

Scale: 1/4"= 1'-0"

NOTE: HURRICANE CLIPS ON ALL RAFTERS