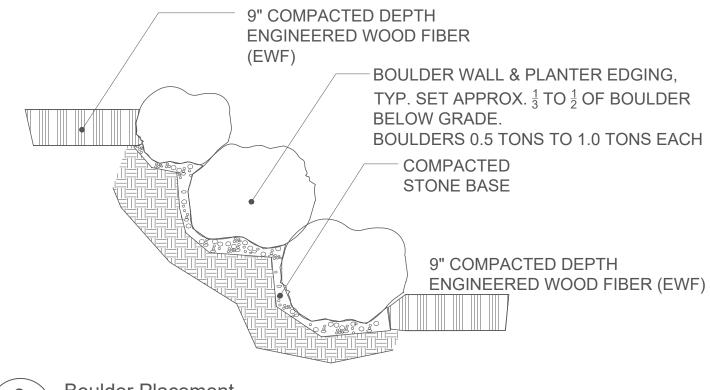

Scale: NTS

2 Boulder Placement

Scale: 1/2"= 1'-0"

Stone Robinson Elementary Charlottesville, Virginia

WOOD STUMPS STEPPERS
12" - 24" DIA. LOGS

PTO V
9" COMPACTED DEPTH
ENGINEERED WOOD FIBER
(EWF)

LOG L
EXPONE
6" EXF
9" EXF
12" EX
12" EX
15" EX
15" EX
18" EX