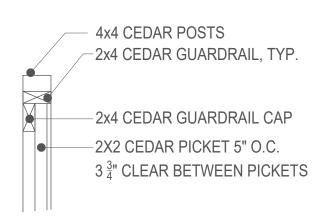

2 Play Tunnel Section

3 Guardrail Detail
Scale: 1/2"= 1'-0"

Play Tunnel Elevation

Scale: 1/4"= 1'-0"

Boulders shall be:

Palletized landscape boulders Round - free of sharp edges 0.5-1.5 tons per stone

**Boulder Specification** 