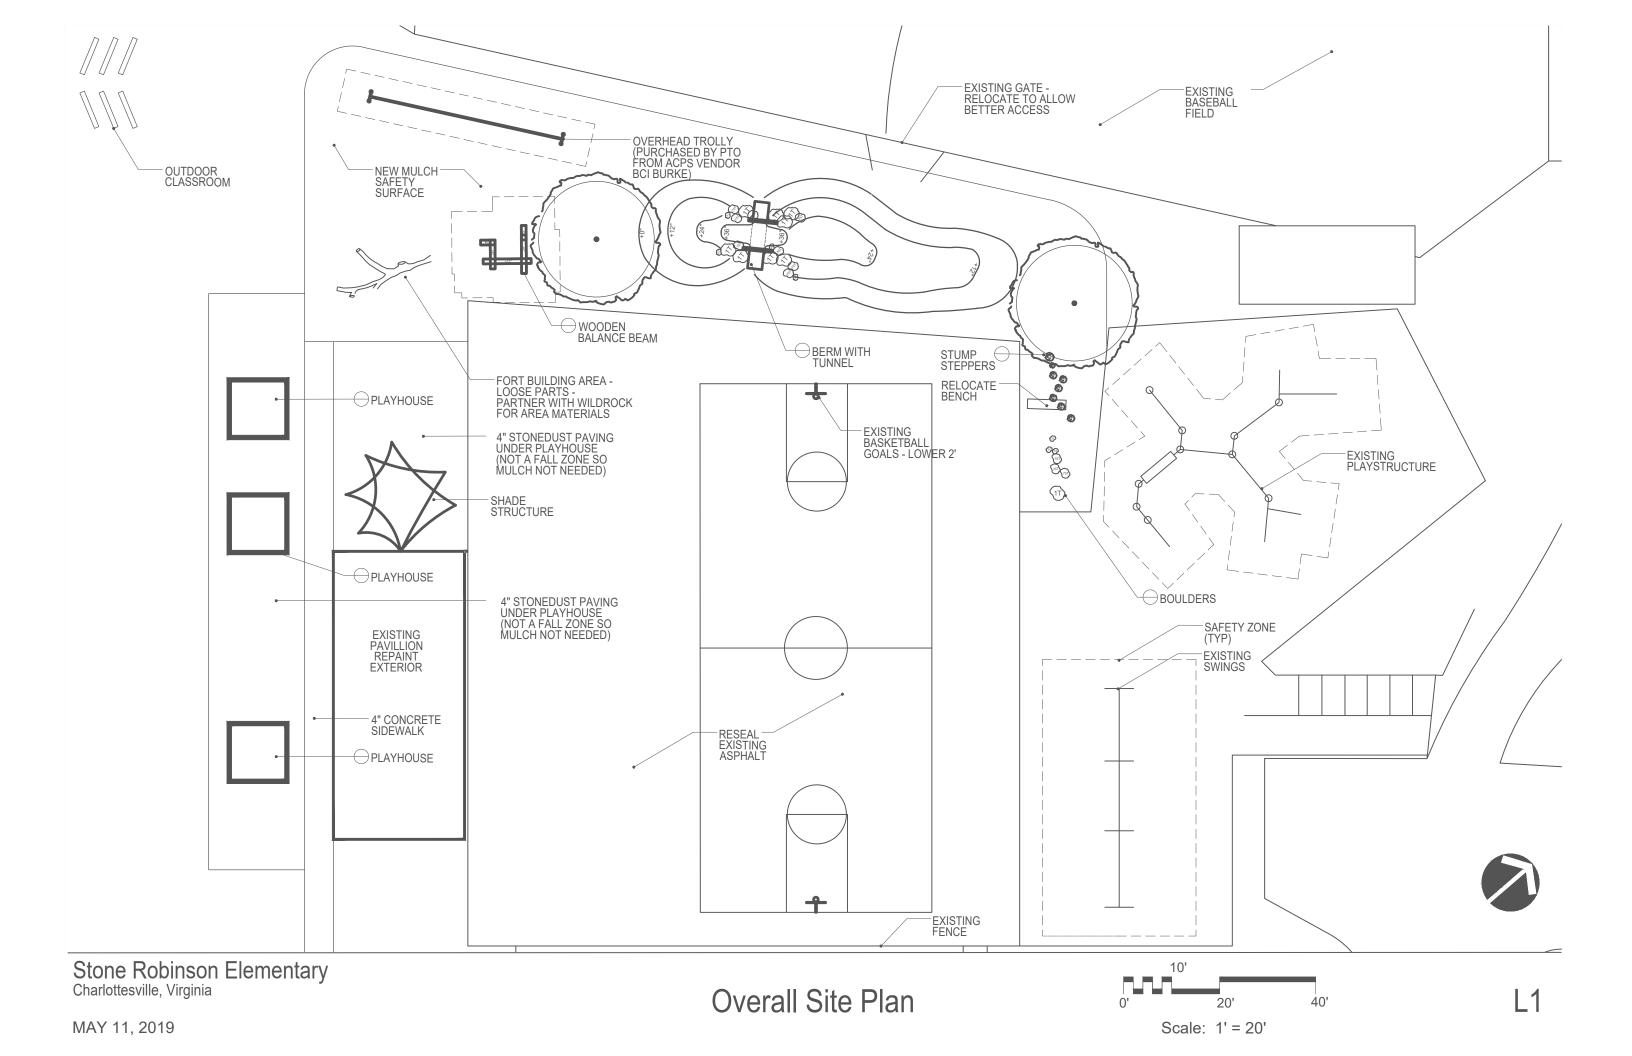

2 Play Tunnel Section

3 Guardrail Detail
Scale: 1/2"= 1'-0"

Play Tunnel Elevation

Scale: 1/4"= 1'-0"

Boulders shall be:

Palletized landscape boulders Round - free of sharp edges 0.5-1.5 tons per stone

**Boulder Specification** 