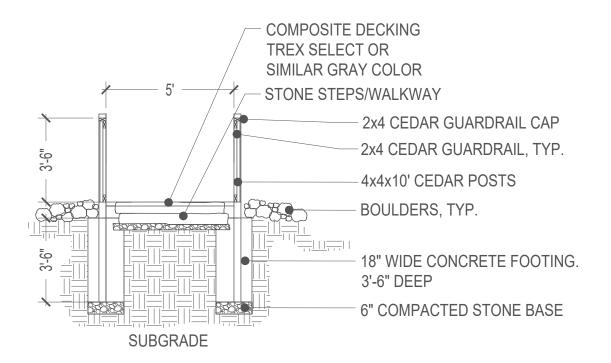

2 Play Tunnel Section

3 Guardrail Detail
Scale: 1/2"= 1'-0"

Play Tunnel Elevation

Scale: 1/4"= 1'-0"

Boulders shall be:

Palletized landscape boulders Round - free of sharp edges 0.5-1.5 tons per stone

**Boulder Specification** 