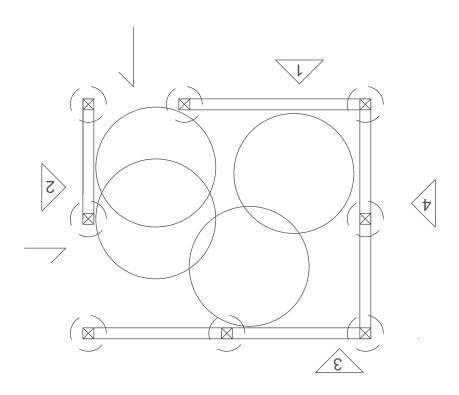

tized landscape boulders Round - free of sharp edges 0.5-1.5 tons per stone



**Boulder Specification** 

Scale: NTS

2 Boulder Placement

Scale: 1/2"= 1'-0"

Stone Robinson Elementary Charlottesville, Virginia



WOOD STUMPS STEPPERS
12" - 24" DIA. LOGS

PTO V
9" COMPACTED DEPTH
ENGINEERED WOOD FIBER
(EWF)

LOG L
EXPONE
6" EXF
9" EXF
12" EX
12" EX
15" EX
15" EX
18" EX

WOOD SHALL BE: 1. OSAGE ORAGNE 2. BLACK LOCUST

PTO WILL SOURCE WOOD FOR STUMPS AND LOGS -CONTRACTOR TO HAUL-ASSUME LESS THAN 30 MILES

LOG LENGTHS:

EXPOSED TOTAL LOG LENGTH

6" EXPOSED = 3'-3" 9" EXPOSED = 3'-6" 12" EXPOSED = 3'-9" 15" EXPOSED = 4'-0"

18" EXPOSED = 4'-3"

2 Stump Steppers

Scale: 1/2"= 1'-0"

Stone Robinson Elementary Charlottesville, Virginia



Stone Robinson Elementary Charlottesville, Virginia









Playhouse

Scale: 1/4"= 1'-0"

NOTE: HURRICANE CLIPS ON ALL RAFTERS



Playhouse Roof Framing

Scale: 1/2"= 1'-0"