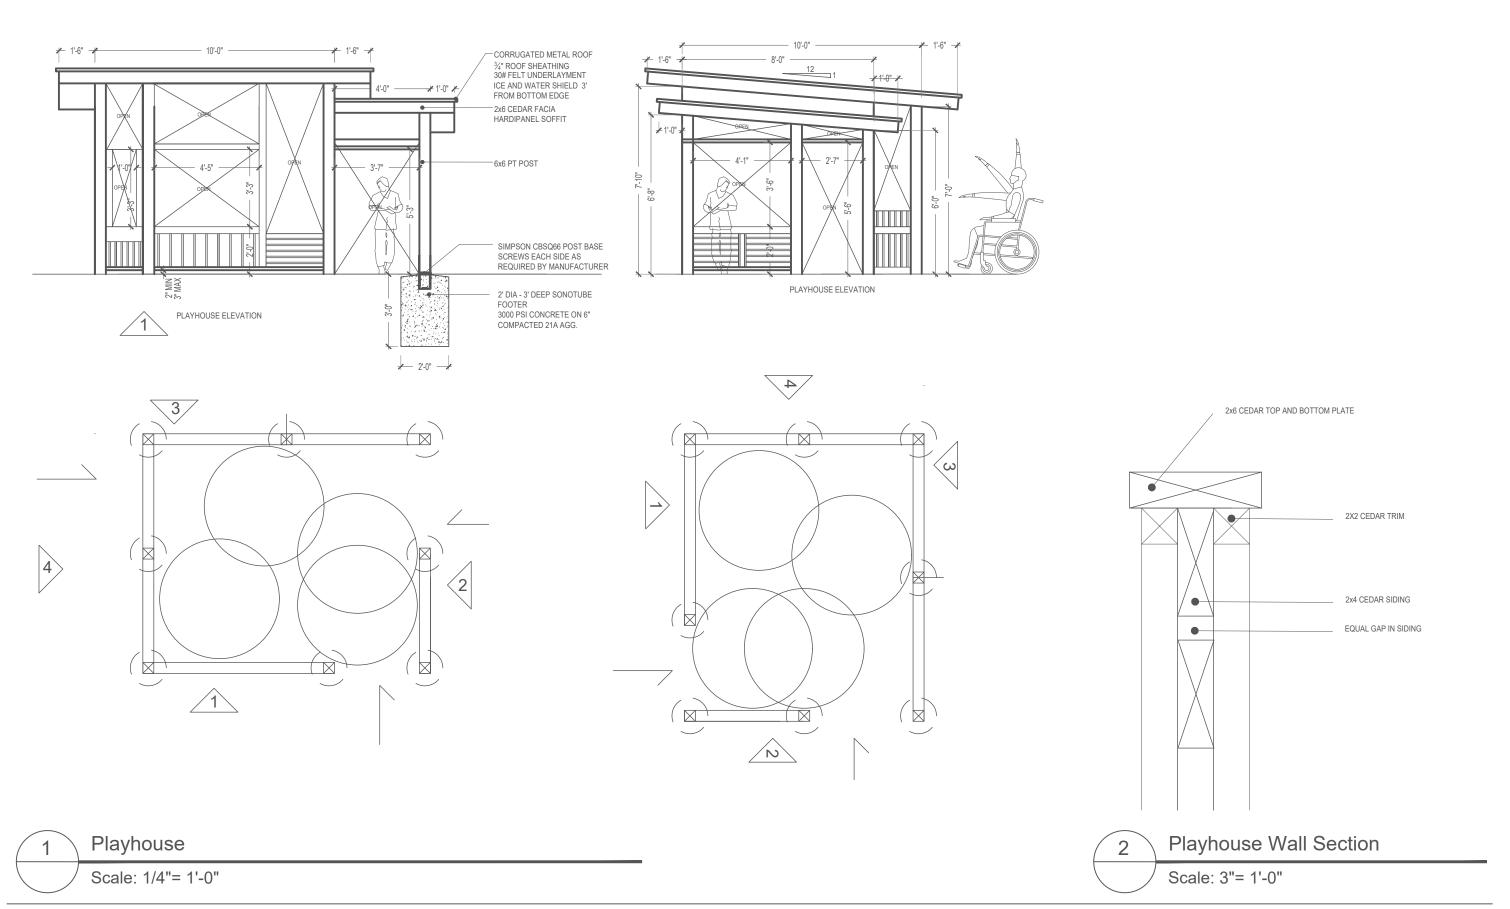

18" EXPOSED = 4'-3"

2 Stump Steppers

Scale: 1/2"= 1'-0"

Stone Robinson Elementary Charlottesville, Virginia

Stone Robinson Elementary Charlottesville, Virginia

Playhouse

Scale: 1/4"= 1'-0"

NOTE: HURRICANE CLIPS ON ALL RAFTERS

Playhouse Roof Framing

Scale: 1/2"= 1'-0"