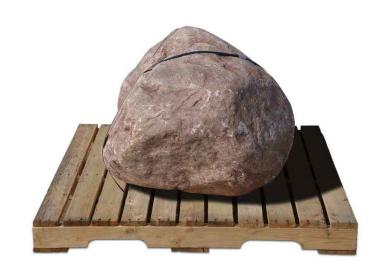

2 Play Tunnel Section

3 Guardrail Detail
Scale: 1/2"= 1'-0"

Play Tunnel Elevation

Scale: 1/4"= 1'-0"

Boulders shall be:

Palletized landscape boulders Round - free of sharp edges 0.5-1.5 tons per stone

**Boulder Specification** 

Scale: NTS

2 Boulder Placement

Scale: 1/2"= 1'-0"

Stone Robinson Elementary Charlottesville, Virginia

WOOD STUMPS STEPPERS
12" - 24" DIA. LOGS

PTO V
9" COMPACTED DEPTH
ENGINEERED WOOD FIBER
(EWF)

LOG L
EXPONE
6" EXF
9" EXF
12" EX
12" EX
15" EX
15" EX
18" EX