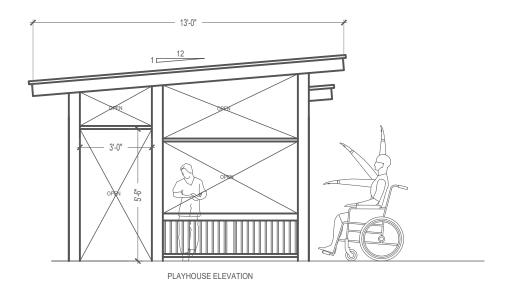

18" EXPOSED = 4'-3"

2 Stump Steppers

Scale: 1/2"= 1'-0"

Stone Robinson Elementary Charlottesville, Virginia

Stone Robinson Elementary Charlottesville, Virginia

Playhouse

Scale: 1/4"= 1'-0"

NOTE: HURRICANE CLIPS ON ALL RAFTERS