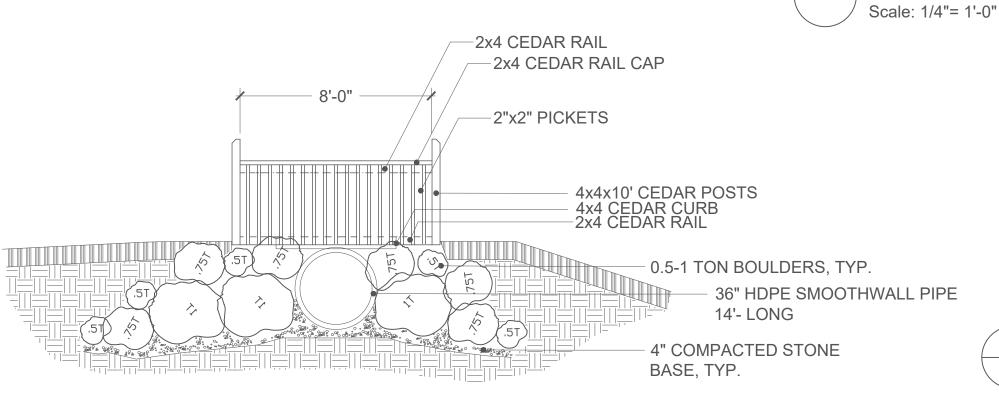

2 Play Tunnel Section

3 Guardrail Detail
Scale: 1/2"= 1'-0"

Play Tunnel Elevation

Scale: 1/4"= 1'-0"

Boulders shall be:

Palletized landscape boulders Round - free of sharp edges 0.5-1.5 tons per stone

**Boulder Specification** 

Scale: NTS

2 Boulder Placement

Scale: 1/2"= 1'-0"

Stone Robinson Elementary Charlottesville, Virginia

WOOD STUMPS STEPPERS
12" - 24" DIA. LOGS

PTO V
9" COMPACTED DEPTH
ENGINEERED WOOD FIBER
(EWF)

LOG L
EXPONE
6" EXF
9" EXF
12" EX
12" EX
15" EX
15" EX
18" EX