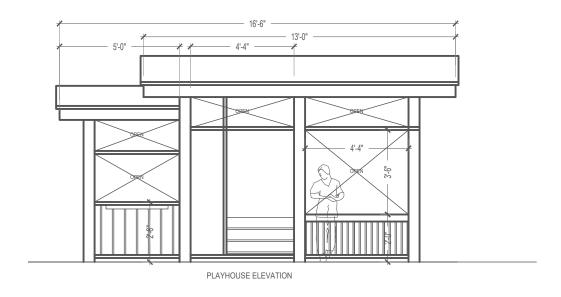

18" EXPOSED = 4'-3"

2 Stump Steppers

Scale: 1/2"= 1'-0"

Stone Robinson Elementary Charlottesville, Virginia

Stone Robinson Elementary Charlottesville, Virginia

Playhouse

Scale: 1/4"= 1'-0"

NOTE: HURRICANE CLIPS ON ALL RAFTERS