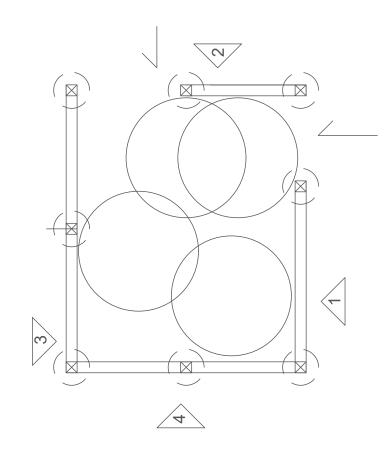

zed landscape boulders Round - free of sharp edges 0.5-1.5 tons per stone



**Boulder Specification** 

Scale: NTS

2 Boulder Placement

Scale: 1/2"= 1'-0"

Stone Robinson Elementary Charlottesville, Virginia



WOOD STUMPS STEPPERS
12" - 24" DIA. LOGS

PTO V
9" COMPACTED DEPTH
ENGINEERED WOOD FIBER
(EWF)

LOG L
EXPONE
6" EXF
9" EXF
12" EX
12" EX
15" EX
15" EX
18" EX

WOOD SHALL BE: 1. OSAGE ORAGNE 2. BLACK LOCUST

PTO WILL SOURCE WOOD FOR STUMPS AND LOGS -CONTRACTOR TO HAUL-ASSUME LESS THAN 30 MILES

LOG LENGTHS:

EXPOSED TOTAL LOG LENGTH

6" EXPOSED = 3'-3" 9" EXPOSED = 3'-6" 12" EXPOSED = 3'-9" 15" EXPOSED = 4'-0"

18" EXPOSED = 4'-3"

2 Stump Steppers

Scale: 1/2"= 1'-0"

Stone Robinson Elementary Charlottesville, Virginia



Stone Robinson Elementary Charlottesville, Virginia









Playhouse

Scale: 1/4"= 1'-0"

NOTE: HURRICANE CLIPS ON ALL RAFTERS



Playhouse Roof Framing

Scale: 1/2"= 1'-0"