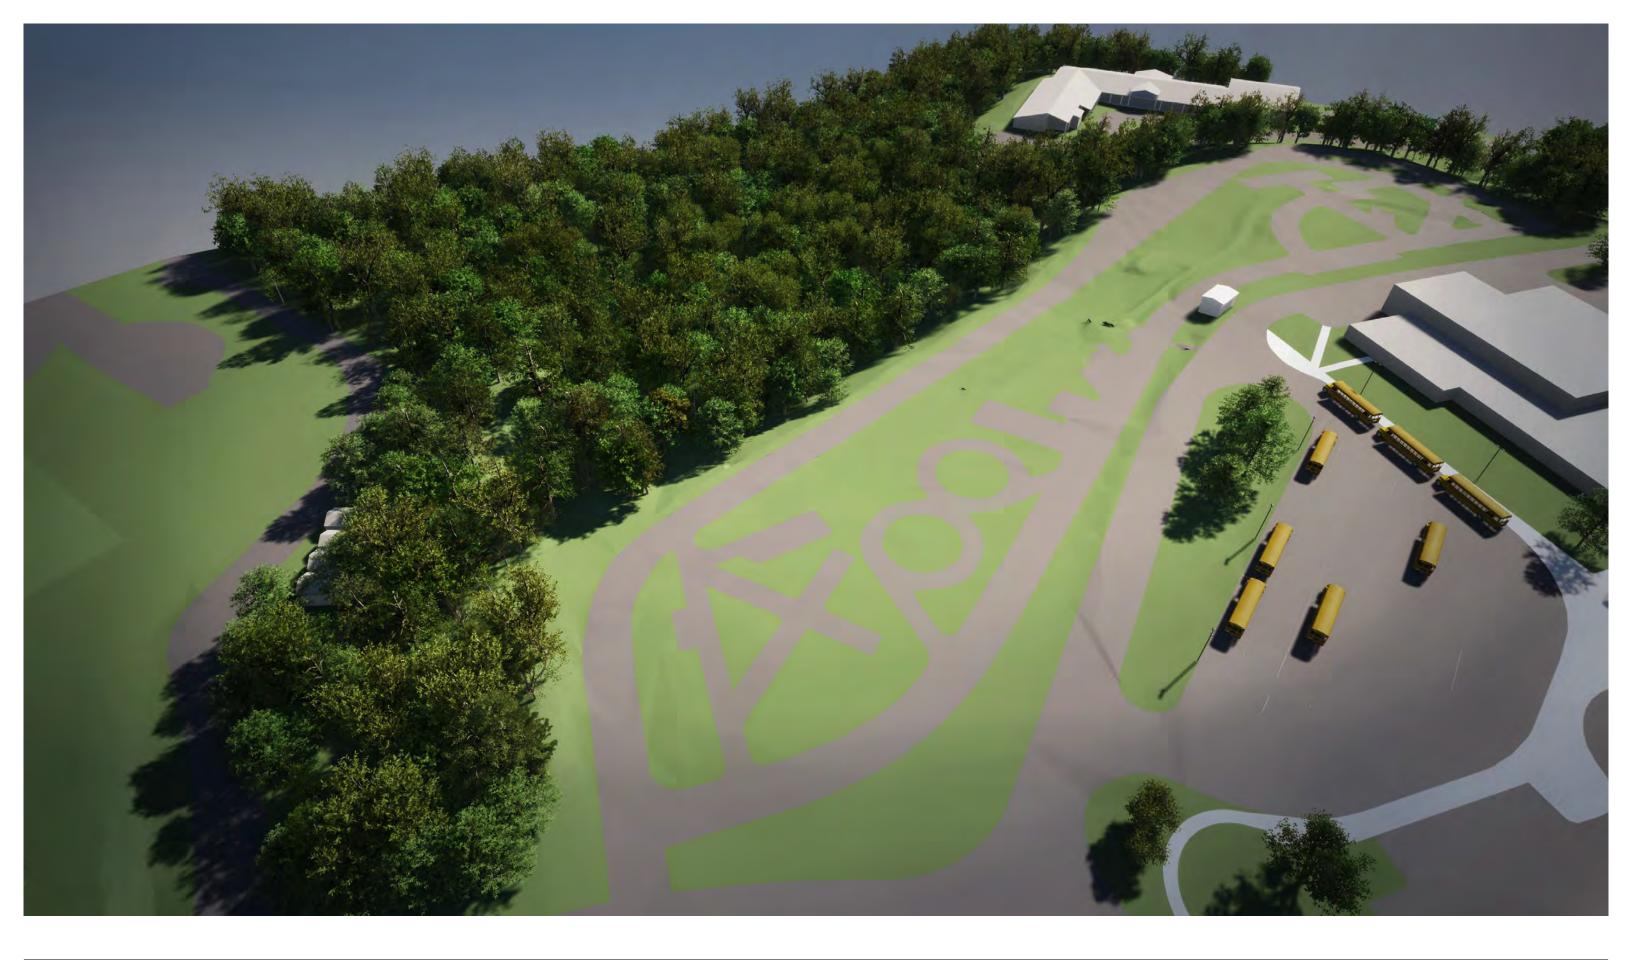

Boys & Girls Clubs of Central Virginia

## Albemarle Campus Club

Schematic Design Progress Report 11.12.2020





## Northside Boys & Girls Club Project Timeline

October 22, 2020 Albemarle County School Board approval of Schematic Phase Documents

November 6, 2020 Begin Design Development Phase

February 19, 2021 Design Development Documents Delivered

March 10, 2021 Begin Contract Document Phase

May 2021 Albemarle County Site Plan Approval

May 2021 Early Site Construction Start

July 22, 2021 Albemarle County School Board approval of Building CD documents

August 2021 Building Construction Begins

August 2022 Substantial Completion

September 2022 Northside Club Opens































































































































BUSHMAN DREYFUS ARCHITECTS PC