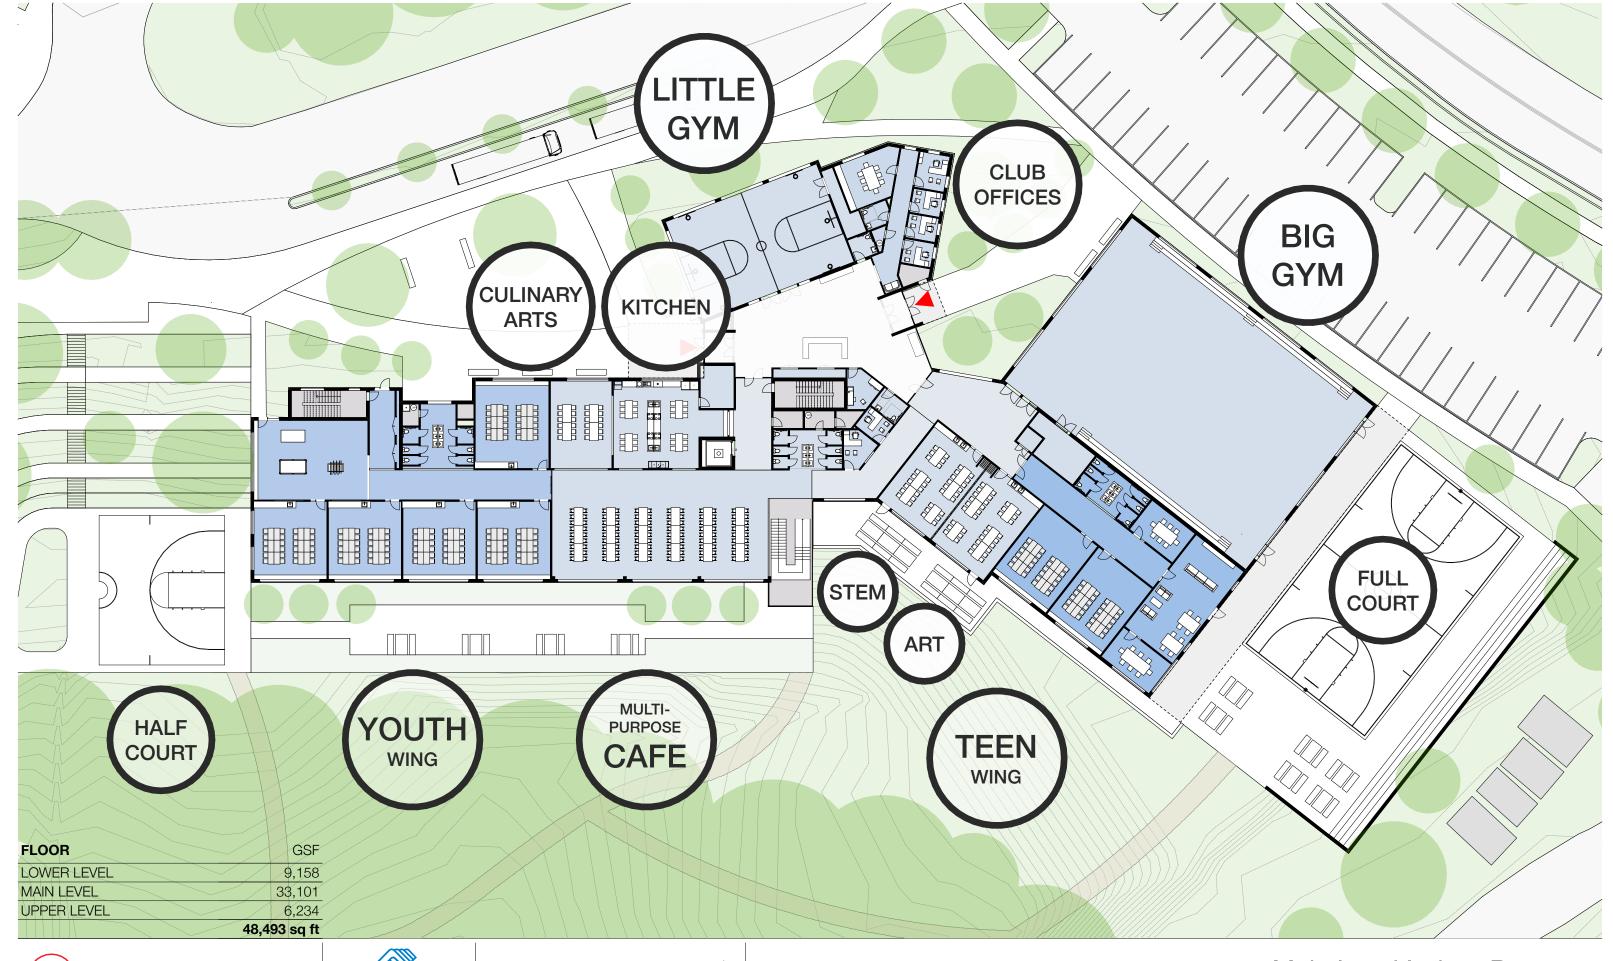

oys & Girls Clubs of Central Virginia

## Albemarle Campus Club

Schematic Design Progress Report 11.12.2020





## Northside Boys & Girls Club Project Timeline

October 22, 2020 Albemarle County School Board approval of Schematic Phase Documents

November 6, 2020 Begin Design Development Phase

February 19, 2021 Design Development Documents Delivered

March 10, 2021 Begin Contract Document Phase

May 2021 Albemarle County Site Plan Approval

May 2021 Early Site Construction Start

July 22, 2021 Albemarle County School Board approval of Building CD documents

August 2021 Building Construction Begins

August 2022 Substantial Completion

September 2022 Northside Club Opens































































































































BUSHMAN DREYFUS ARCHITECTS PC