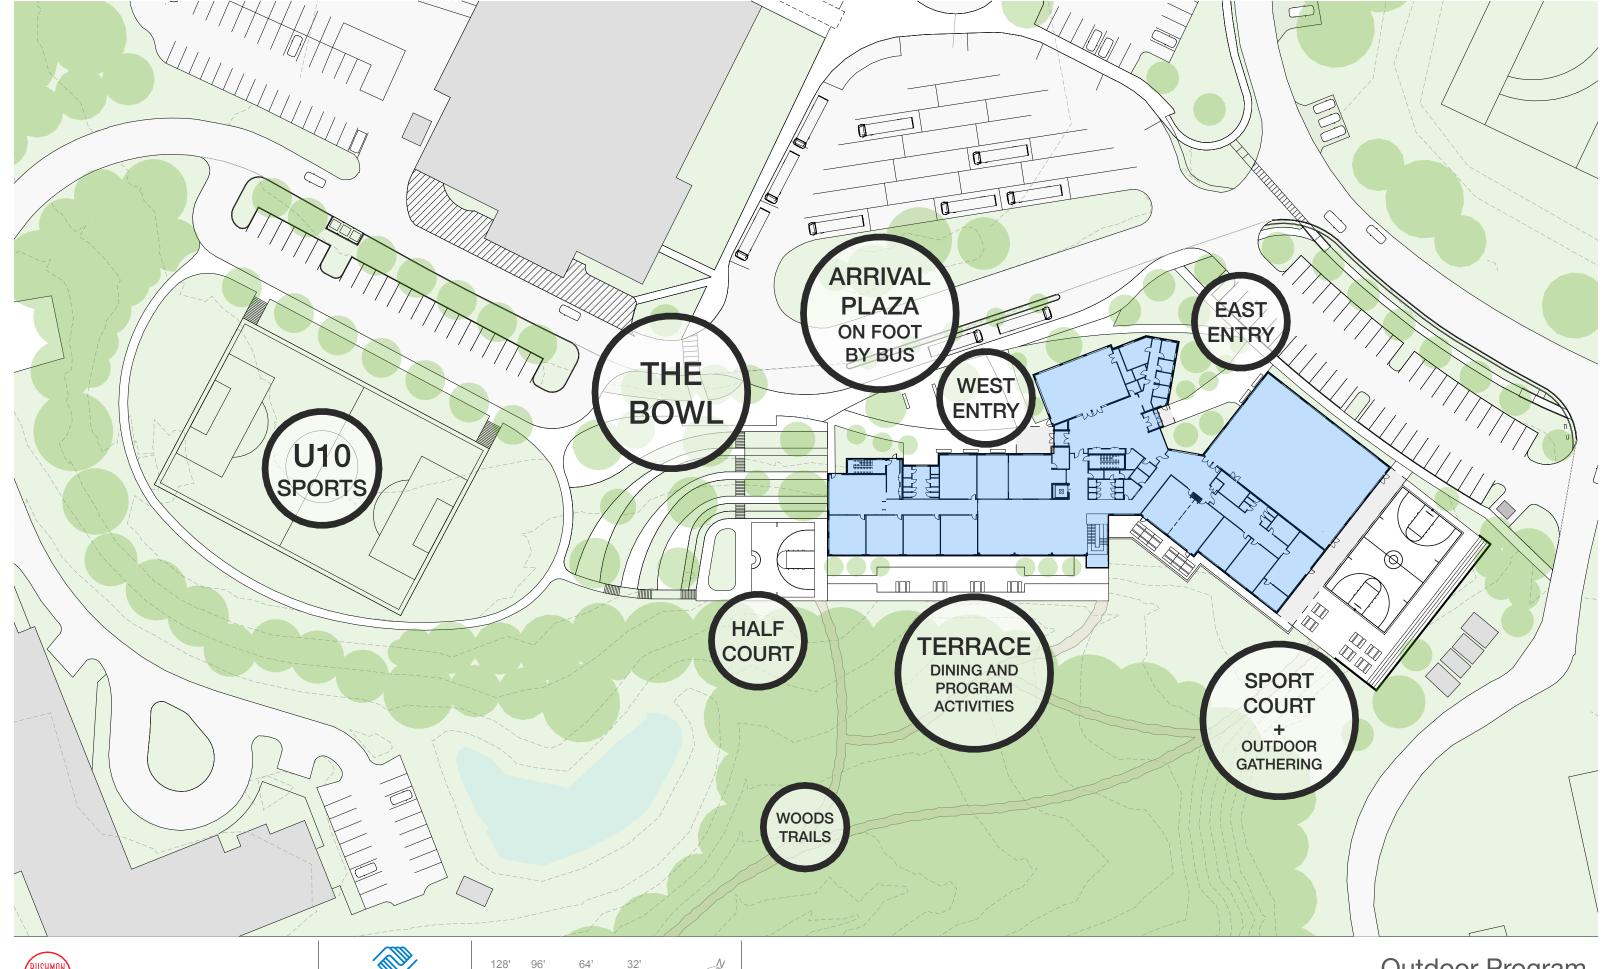

Boys & Girls Clubs of Central Virginia

## Albemarle Campus Club

Schematic Design Progress Report 11.12.2020





## Northside Boys & Girls Club Project Timeline

October 22, 2020 Albemarle County School Board approval of Schematic Phase Documents

November 6, 2020 Begin Design Development Phase

February 19, 2021 Design Development Documents Delivered

March 10, 2021 Begin Contract Document Phase

May 2021 Albemarle County Site Plan Approval

May 2021 Early Site Construction Start

July 22, 2021 Albemarle County School Board approval of Building CD documents

August 2021 Building Construction Begins

August 2022 Substantial Completion

September 2022 Northside Club Opens































































































































BUSHMAN DREYFUS ARCHITECTS PC