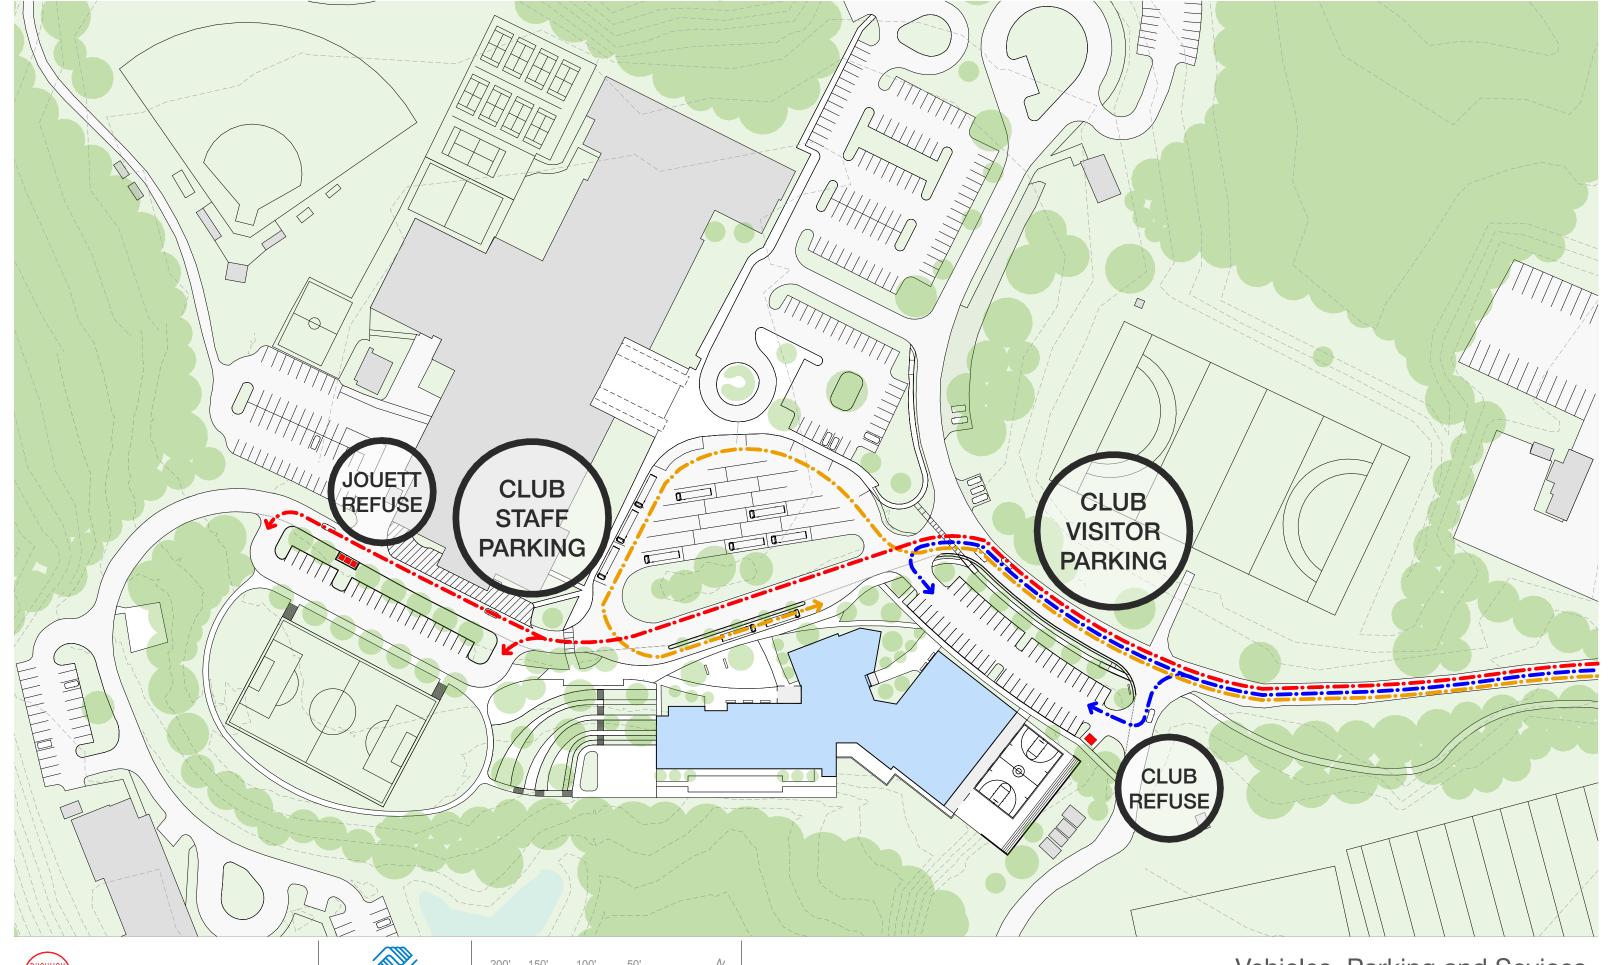

Boys & Girls Clubs of Central Virginia

## Albemarle Campus Club

Schematic Design Progress Report 11.12.2020





## Northside Boys & Girls Club Project Timeline

October 22, 2020 Albemarle County School Board approval of Schematic Phase Documents

November 6, 2020 Begin Design Development Phase

February 19, 2021 Design Development Documents Delivered

March 10, 2021 Begin Contract Document Phase

May 2021 Albemarle County Site Plan Approval

May 2021 Early Site Construction Start

July 22, 2021 Albemarle County School Board approval of Building CD documents

August 2021 Building Construction Begins

August 2022 Substantial Completion

September 2022 Northside Club Opens































































































































BUSHMAN DREYFUS ARCHITECTS PC