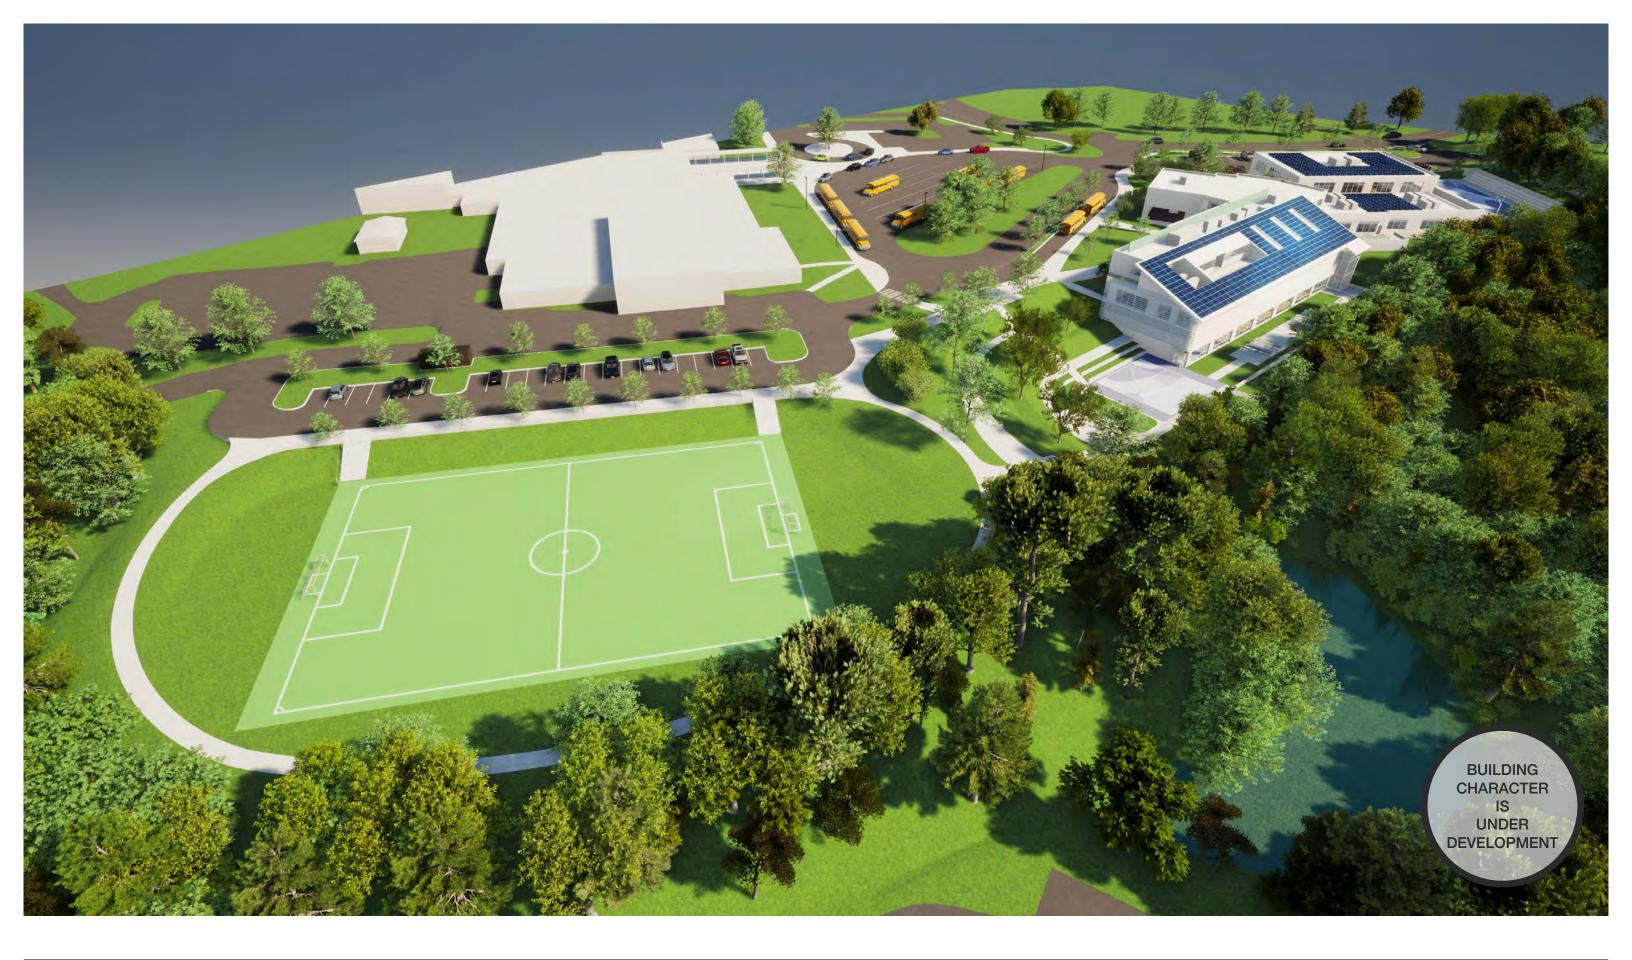

Boys & Girls Clubs of Central Virginia

## Albemarle Campus Club

Schematic Design Progress Report 11.12.2020





## Northside Boys & Girls Club Project Timeline

October 22, 2020 Albemarle County School Board approval of Schematic Phase Documents

November 6, 2020 Begin Design Development Phase

February 19, 2021 Design Development Documents Delivered

March 10, 2021 Begin Contract Document Phase

May 2021 Albemarle County Site Plan Approval

May 2021 Early Site Construction Start

July 22, 2021 Albemarle County School Board approval of Building CD documents

August 2021 Building Construction Begins

August 2022 Substantial Completion

September 2022 Northside Club Opens































































































































BUSHMAN DREYFUS ARCHITECTS PC