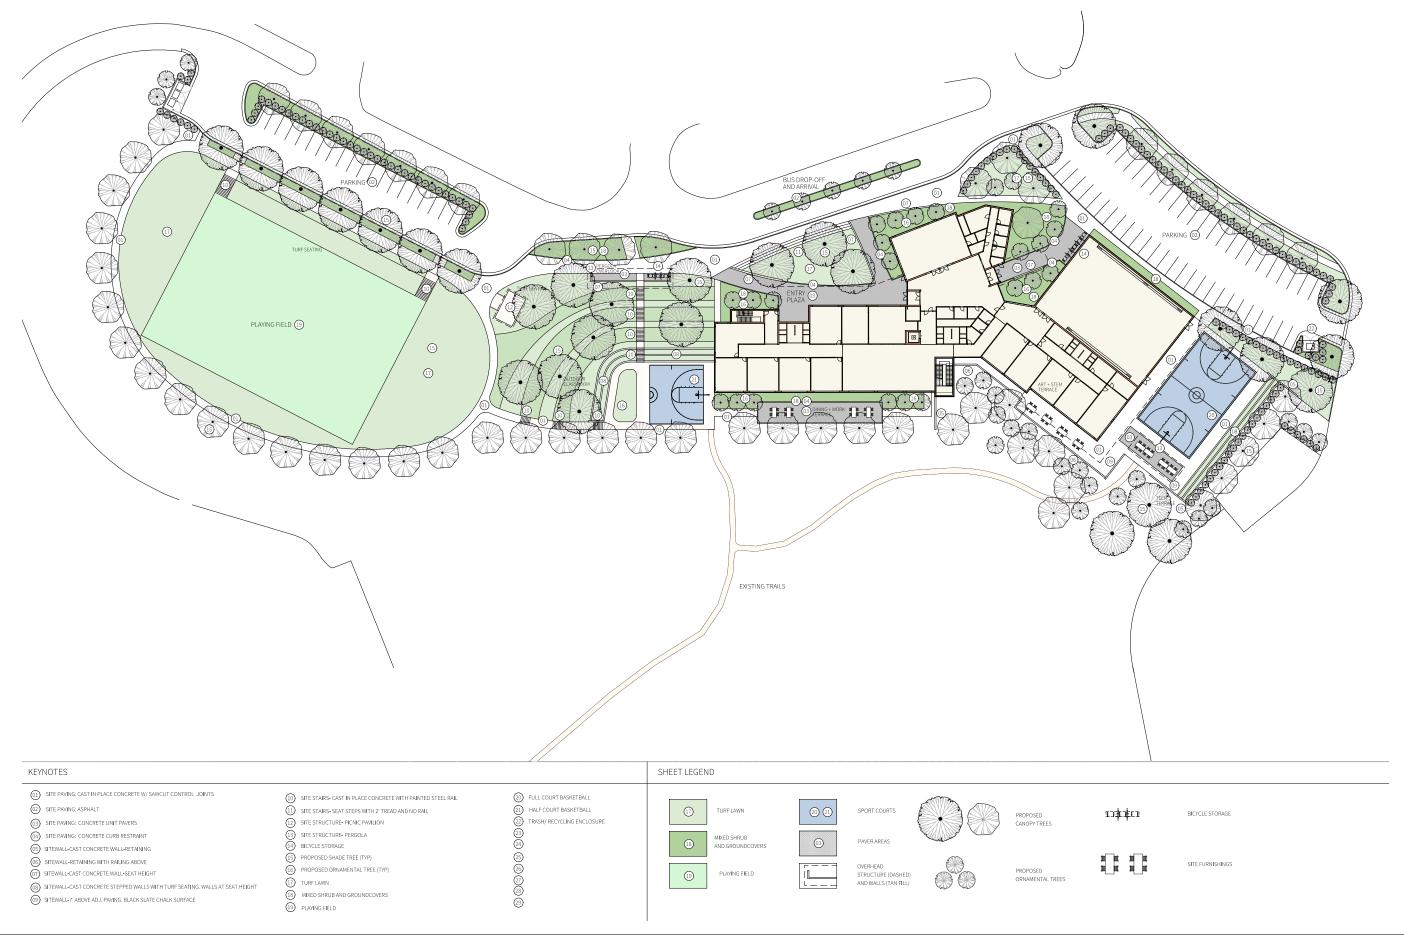

Boys & Girls Clubs of Central Virginia

## Albemarle Campus Club

Schematic Design Progress Report 11.12.2020





## Northside Boys & Girls Club Project Timeline

October 22, 2020 Albemarle County School Board approval of Schematic Phase Documents

November 6, 2020 Begin Design Development Phase

February 19, 2021 Design Development Documents Delivered

March 10, 2021 Begin Contract Document Phase

May 2021 Albemarle County Site Plan Approval

May 2021 Early Site Construction Start

July 22, 2021 Albemarle County School Board approval of Building CD documents

August 2021 Building Construction Begins

August 2022 Substantial Completion

September 2022 Northside Club Opens































































































































BUSHMAN DREYFUS ARCHITECTS PC