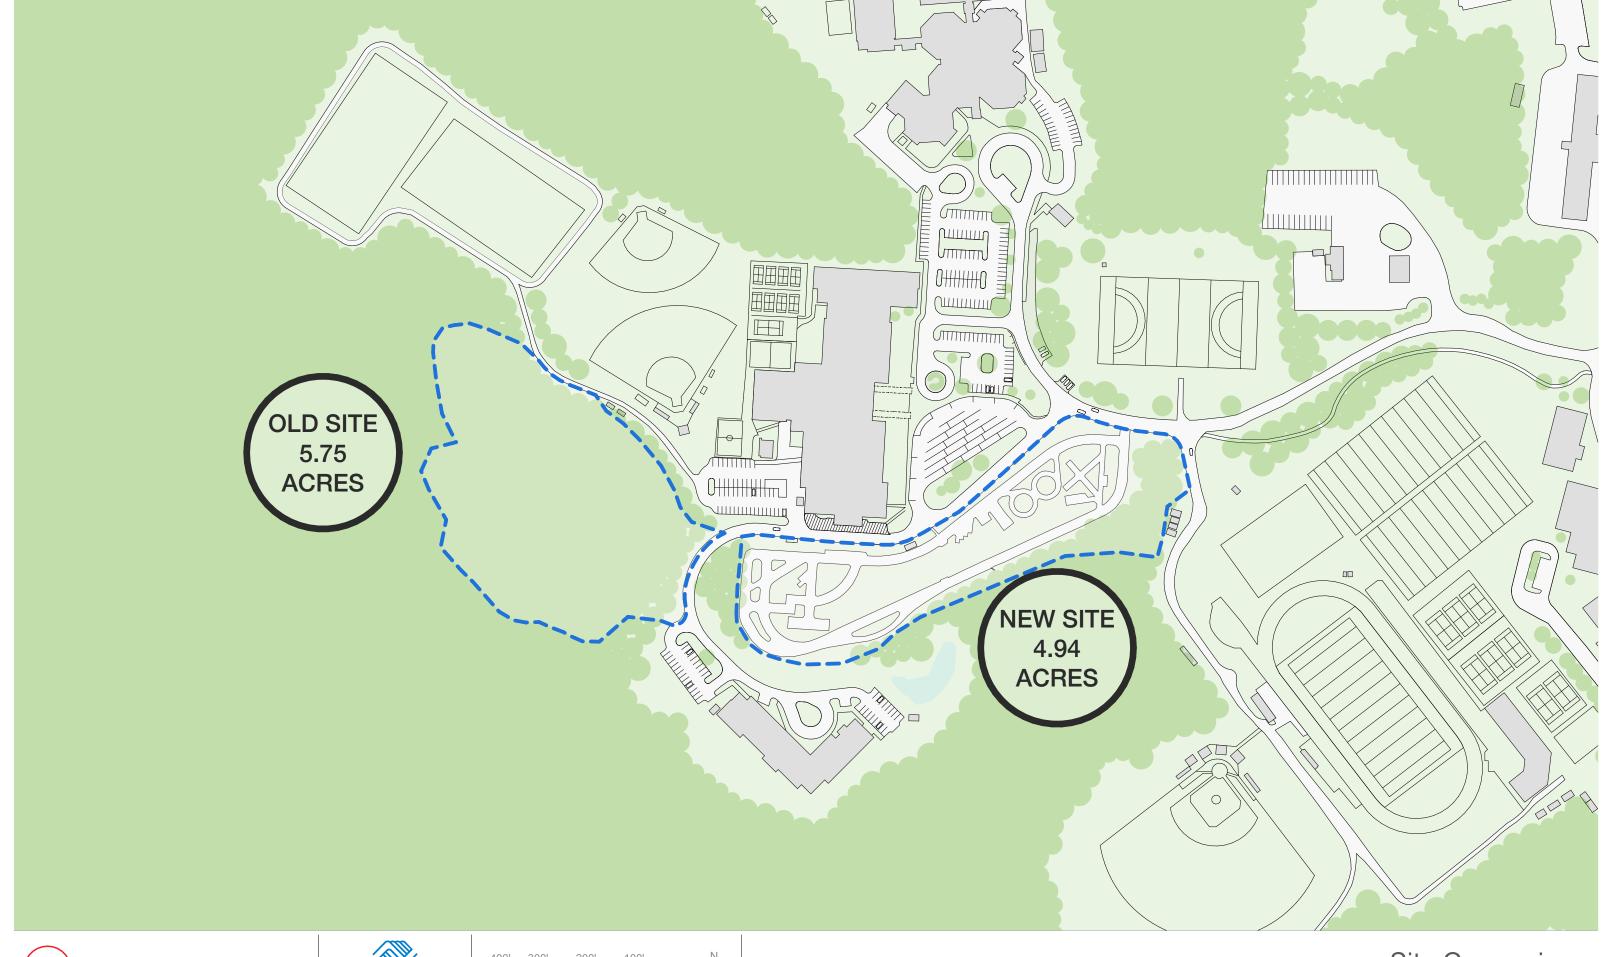

Boys & Girls Clubs of Central Virginia

## Albemarle Campus Club

Schematic Design Progress Report 11.12.2020





## Northside Boys & Girls Club Project Timeline

October 22, 2020 Albemarle County School Board approval of Schematic Phase Documents

November 6, 2020 Begin Design Development Phase

February 19, 2021 Design Development Documents Delivered

March 10, 2021 Begin Contract Document Phase

May 2021 Albemarle County Site Plan Approval

May 2021 Early Site Construction Start

July 22, 2021 Albemarle County School Board approval of Building CD documents

August 2021 Building Construction Begins

August 2022 Substantial Completion

September 2022 Northside Club Opens































































































































BUSHMAN DREYFUS ARCHITECTS PC