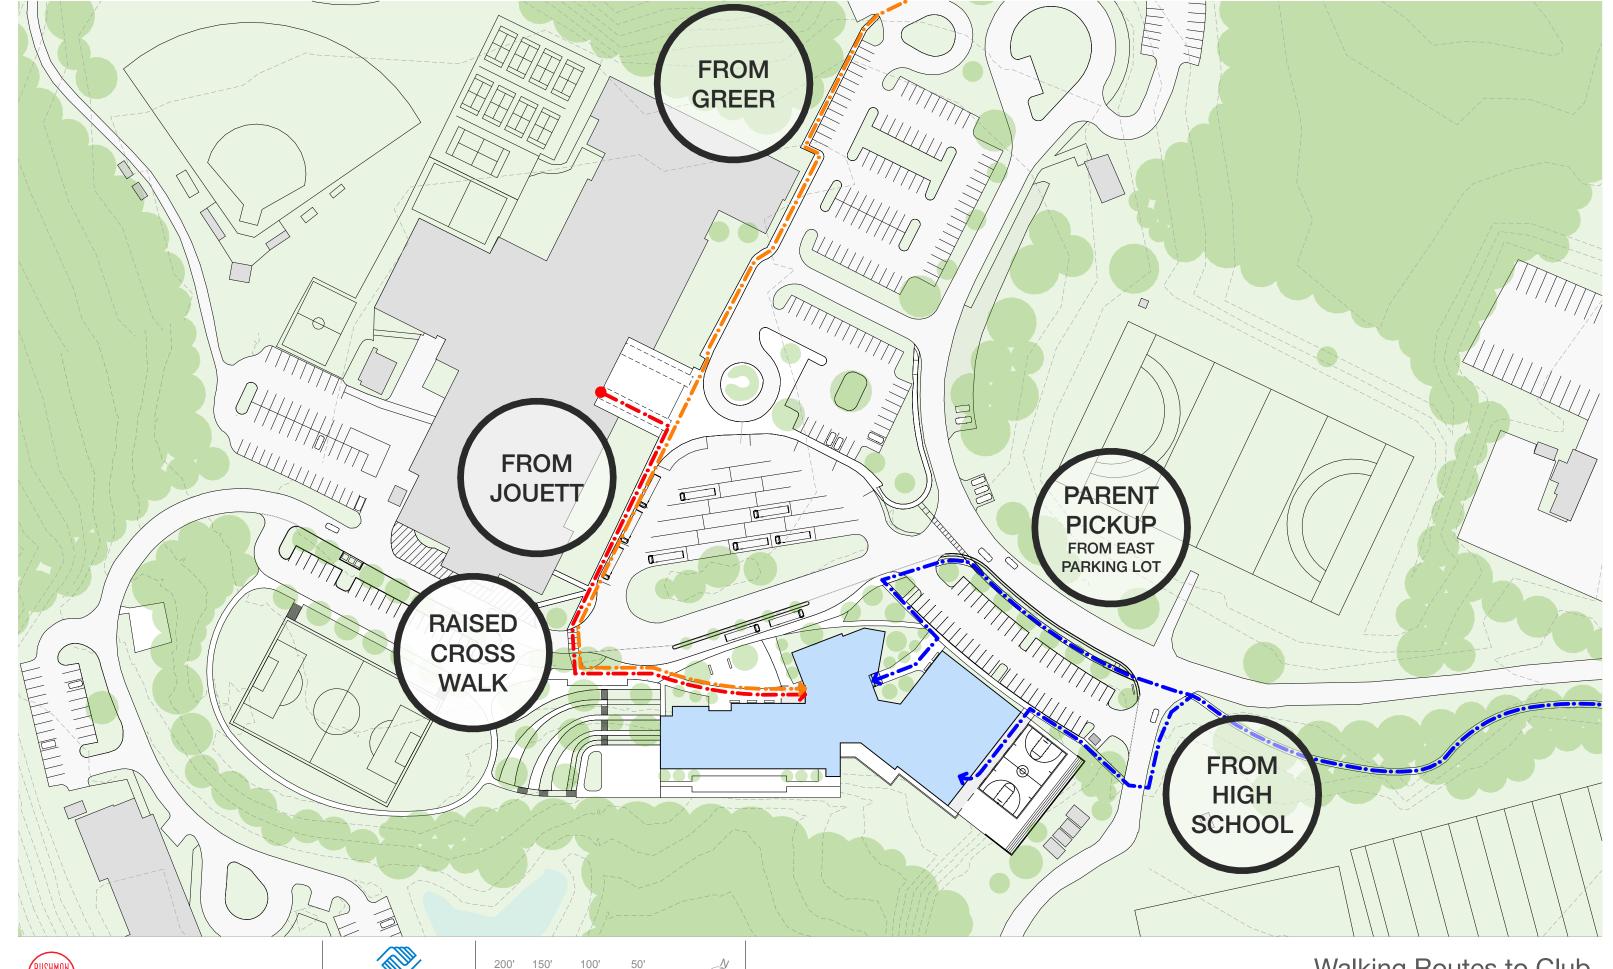

Boys & Girls Clubs of Central Virginia

## Albemarle Campus Club

Schematic Design Progress Report 11.12.2020





## Northside Boys & Girls Club Project Timeline

October 22, 2020 Albemarle County School Board approval of Schematic Phase Documents

November 6, 2020 Begin Design Development Phase

February 19, 2021 Design Development Documents Delivered

March 10, 2021 Begin Contract Document Phase

May 2021 Albemarle County Site Plan Approval

May 2021 Early Site Construction Start

July 22, 2021 Albemarle County School Board approval of Building CD documents

August 2021 Building Construction Begins

August 2022 Substantial Completion

September 2022 Northside Club Opens































































































































BUSHMAN DREYFUS ARCHITECTS PC