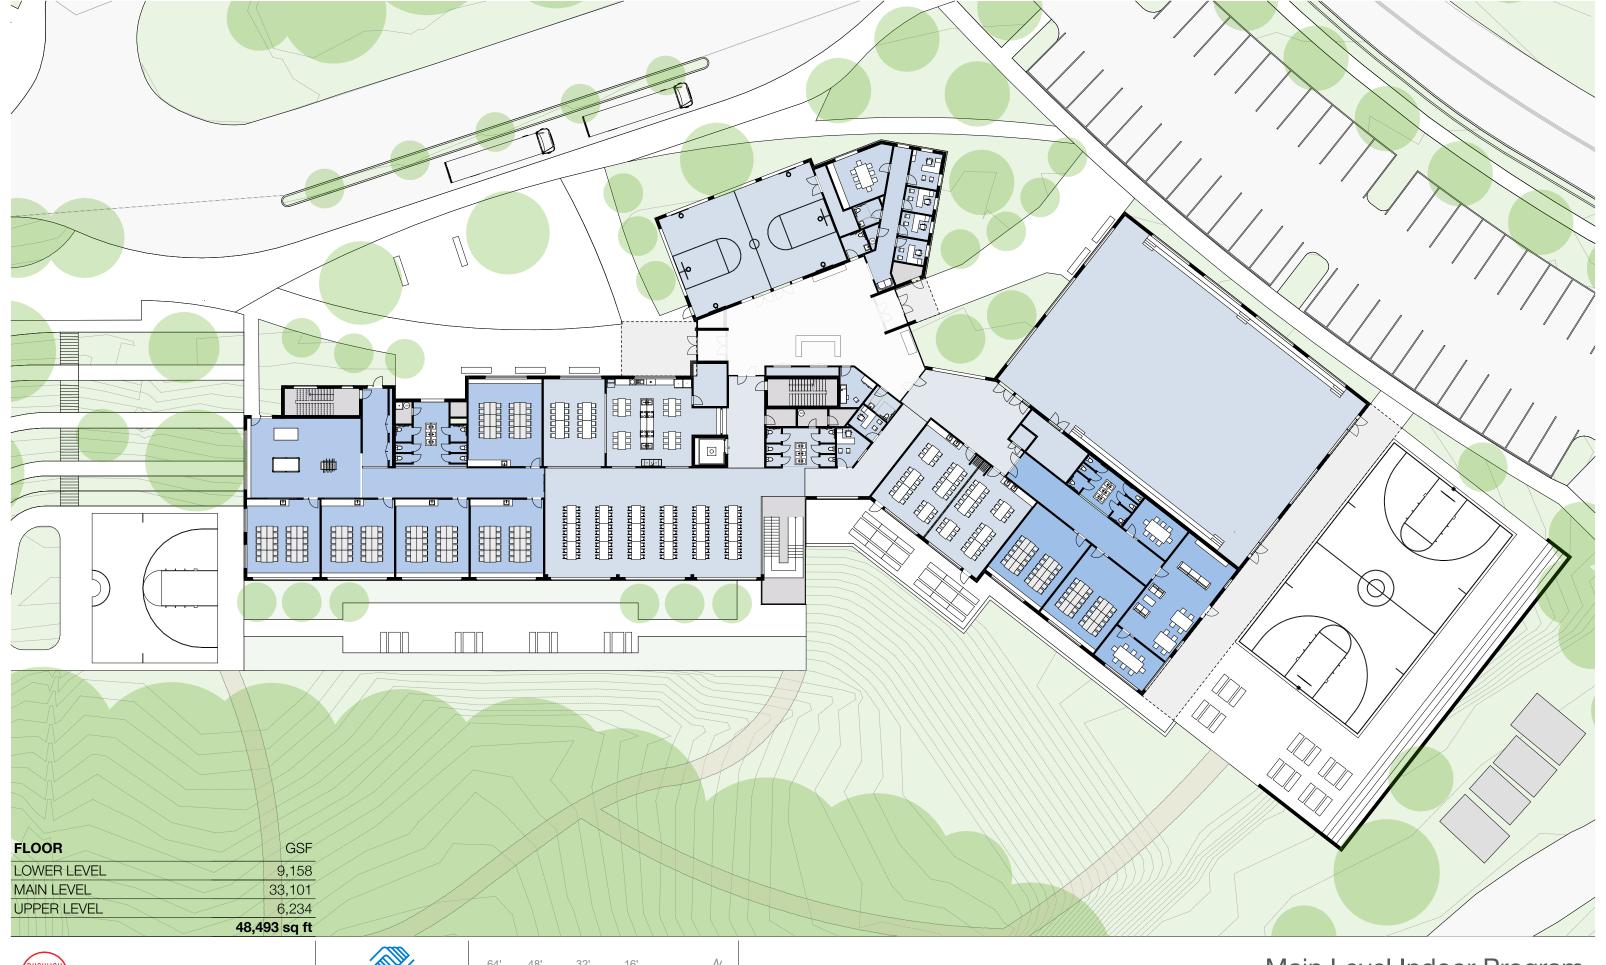

Boys & Girls Clubs of Central Virginia

## Albemarle Campus Club

Schematic Design Progress Report 11.12.2020





## Northside Boys & Girls Club Project Timeline

October 22, 2020 Albemarle County School Board approval of Schematic Phase Documents

November 6, 2020 Begin Design Development Phase

February 19, 2021 Design Development Documents Delivered

March 10, 2021 Begin Contract Document Phase

May 2021 Albemarle County Site Plan Approval

May 2021 Early Site Construction Start

July 22, 2021 Albemarle County School Board approval of Building CD documents

August 2021 Building Construction Begins

August 2022 Substantial Completion

September 2022 Northside Club Opens































































































































BUSHMAN DREYFUS ARCHITECTS PC