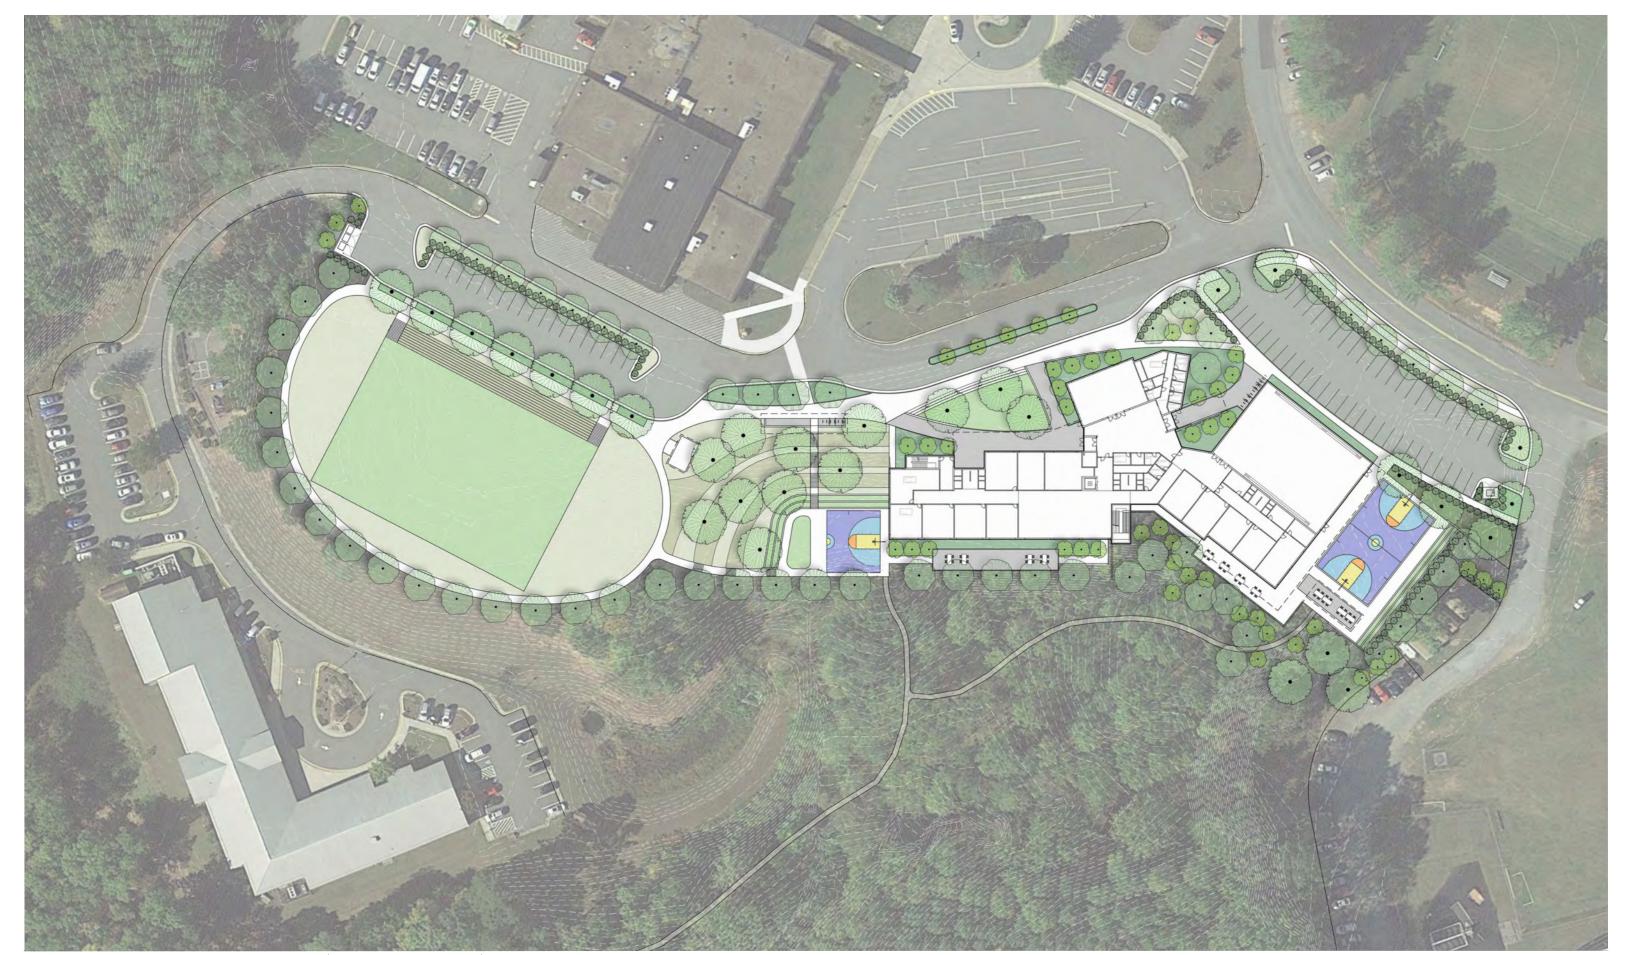

Boys & Girls Clubs of Central Virginia

## Albemarle Campus Club

Schematic Design Progress Report 11.12.2020





## Northside Boys & Girls Club Project Timeline

October 22, 2020 Albemarle County School Board approval of Schematic Phase Documents

November 6, 2020 Begin Design Development Phase

February 19, 2021 Design Development Documents Delivered

March 10, 2021 Begin Contract Document Phase

May 2021 Albemarle County Site Plan Approval

May 2021 Early Site Construction Start

July 22, 2021 Albemarle County School Board approval of Building CD documents

August 2021 Building Construction Begins

August 2022 Substantial Completion

September 2022 Northside Club Opens































































































































BUSHMAN DREYFUS ARCHITECTS PC