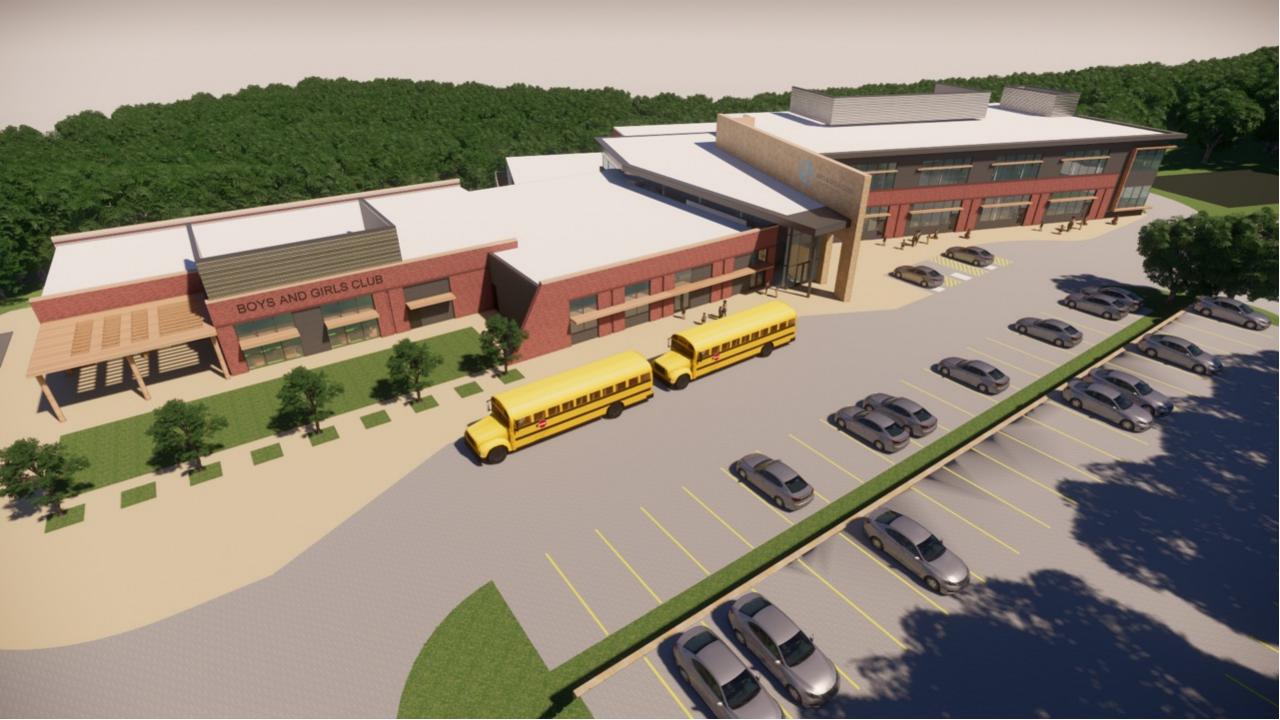

#### SITE PROGRAMMING

- +/- 60 Parking Spaces
- Bus Drop-off / Pick-up
- Recreation Field
- Playground
- Sports Court
- Raised Garden
- Trail(s)

#### **CLUB PROGRAMMING**

- Youth Development Rooms (K-5)
- Teen Development Rooms (6-12)
- Multipurpose Room
- Instructional Kitchen
- STEM Lab
- Gym and Auxiliary Gym
- 4 Squash Courts
- Club Staff Offices
- BGC Organization Offices
- Capacity: 300