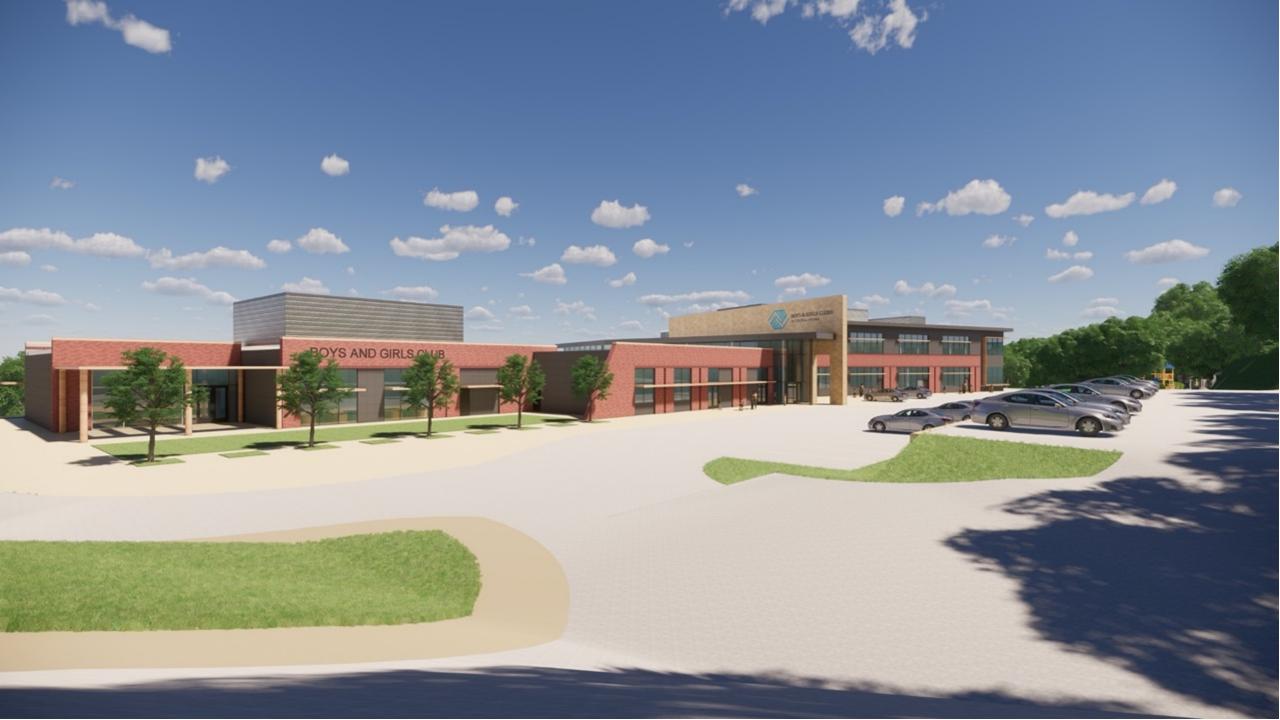

## Project Scope

#### SITE PROGRAMMING

- +/- 60 Parking Spaces
- Bus Drop-off / Pick-up
- Recreation Field
- Playground
- Sports Court
- Raised Garden
- Trail(s)

#### **CLUB PROGRAMMING**

- Youth Development Rooms (K-5)
- Teen Development Rooms (6-12)
- Multipurpose Room
- Instructional Kitchen
- STEM Lab
- Gym and Auxiliary Gym
- 4 Squash Courts
- Club Staff Offices
- BGC Organization Offices
- Capacity: 300