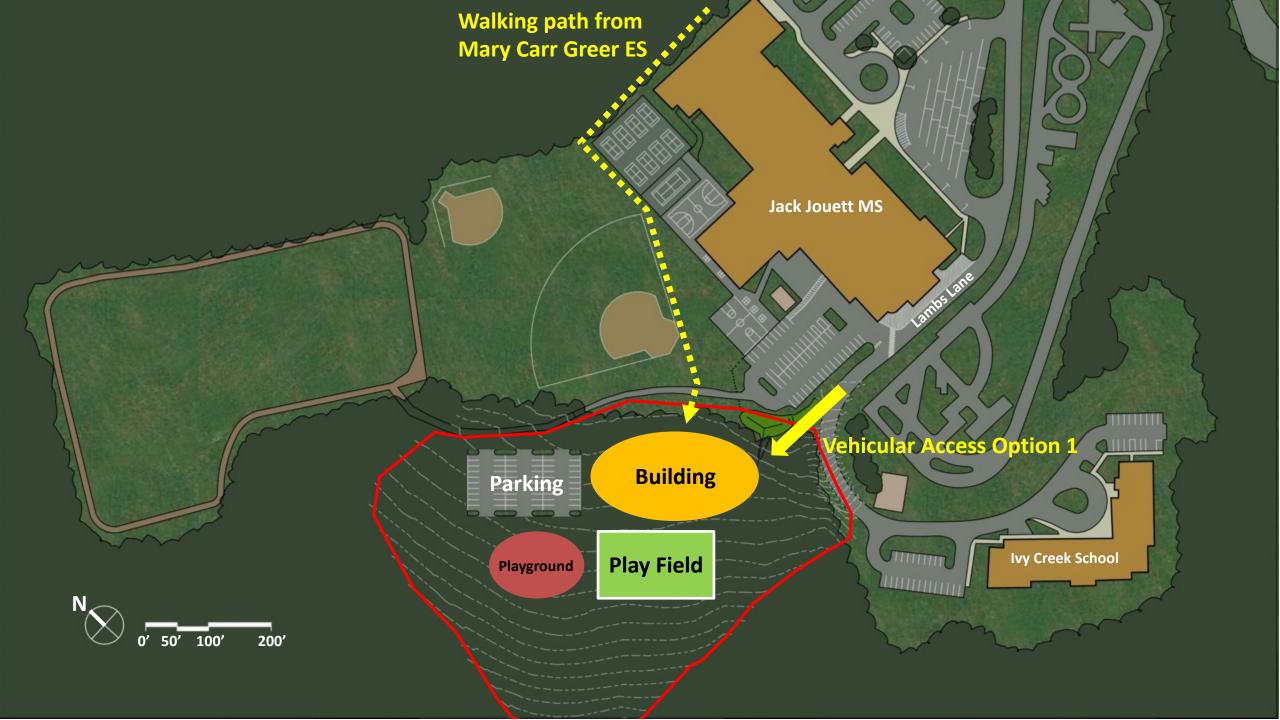

#### SITE PROGRAMMING

- +/- 60 Parking Spaces
- Bus Drop-off / Pick-up
- Recreation Field
- Playground
- Sports Court
- Raised Garden
- Trail(s)

#### **CLUB PROGRAMMING**

- Youth Development Rooms (K-5)
- Teen Development Rooms (6-12)
- Multipurpose Room
- Instructional Kitchen
- STEM Lab
- Gym and Auxiliary Gym
- 4 Squash Courts
- Club Staff Offices
- BGC Organization Offices
- Capacity: 300