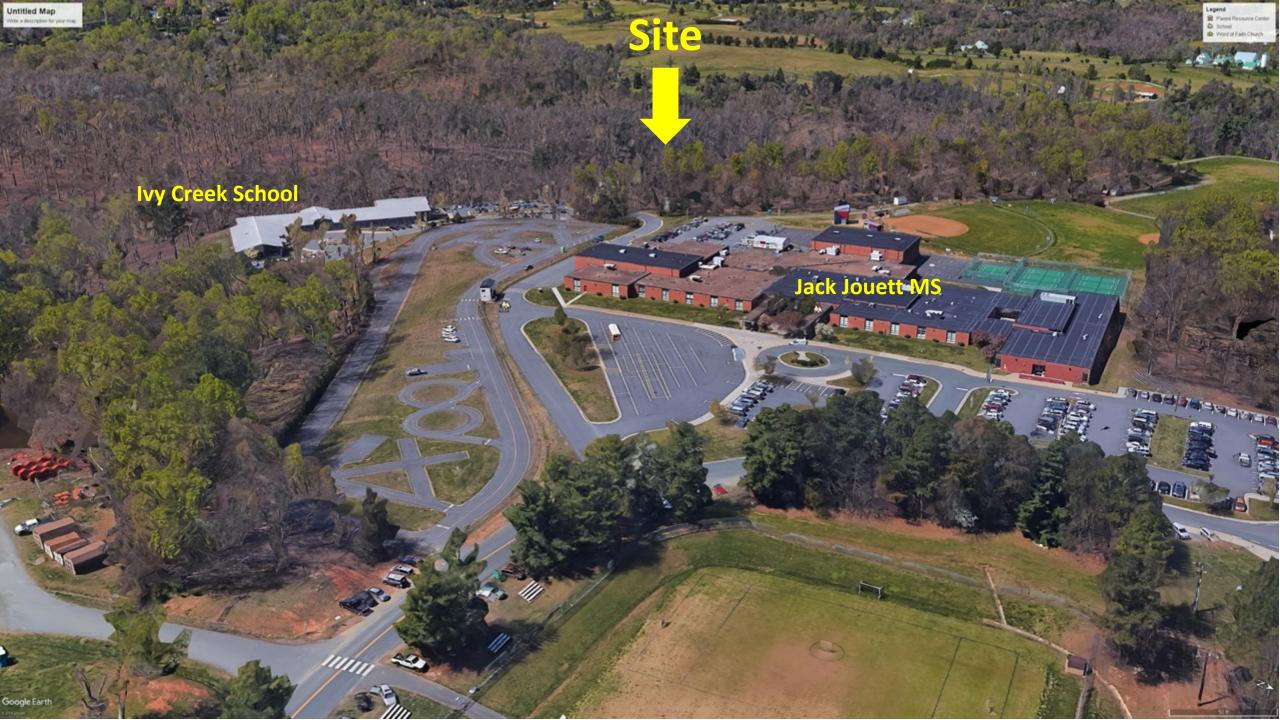

#### SITE PROGRAMMING

- +/- 60 Parking Spaces
- Bus Drop-off / Pick-up
- Recreation Field
- Playground
- Sports Court
- Raised Garden
- Trail(s)

#### **CLUB PROGRAMMING**

- Youth Development Rooms (K-5)
- Teen Development Rooms (6-12)
- Multipurpose Room
- Instructional Kitchen
- STEM Lab
- Gym and Auxiliary Gym
- 4 Squash Courts
- Club Staff Offices
- BGC Organization Offices
- Capacity: 300