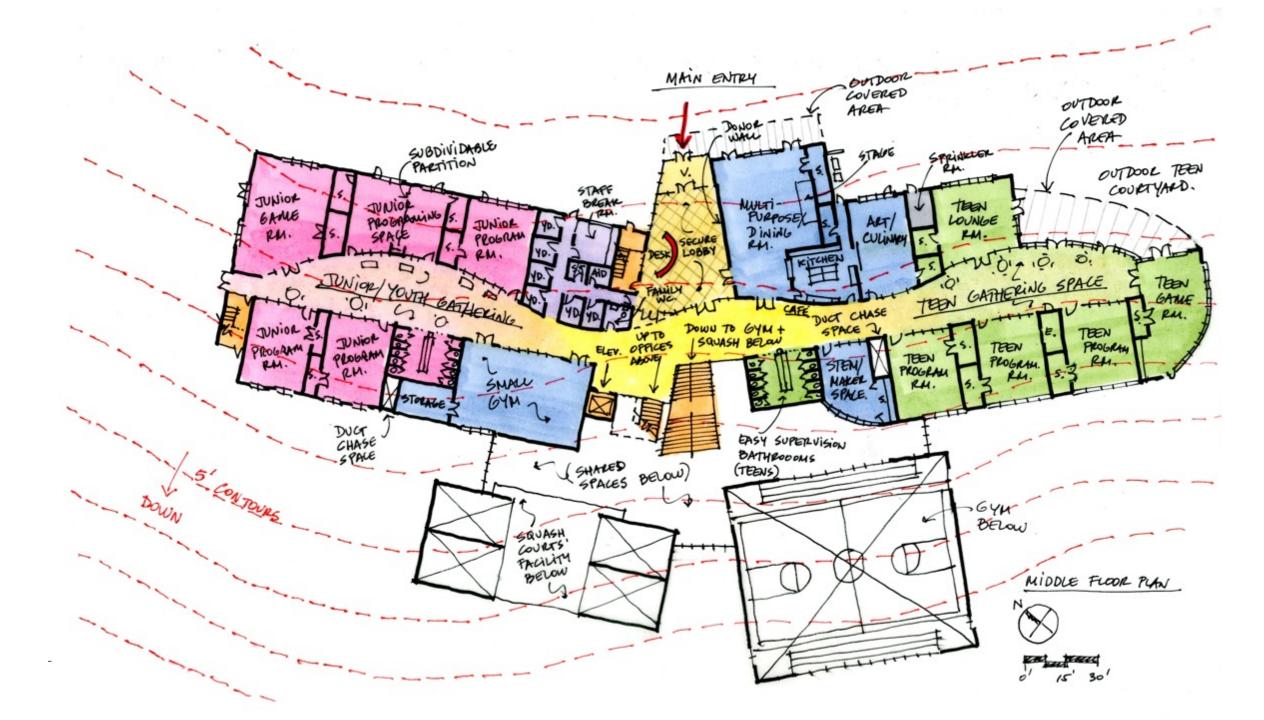

#### **CLUB PROGRAMMING**

- Youth Development Rooms (K-5)
- Teen Development Rooms (6-12)
- Multipurpose Room
- Instructional Kitchen
- STEM Lab
- Gym and Auxiliary Gym
- 4 Squash Courts
- Club Staff Offices
- BGC Organization Offices
- Capacity: 300

- Project Team
- Project Scope
- Site Analysis
- Building Plans
- Exterior Character

- Project Team
- Project Scope
- Site Analysis
- Building Plans
- Exterior Character

MAIN LEVEL CLUB

1" = 30'-

1" = 30'-0"