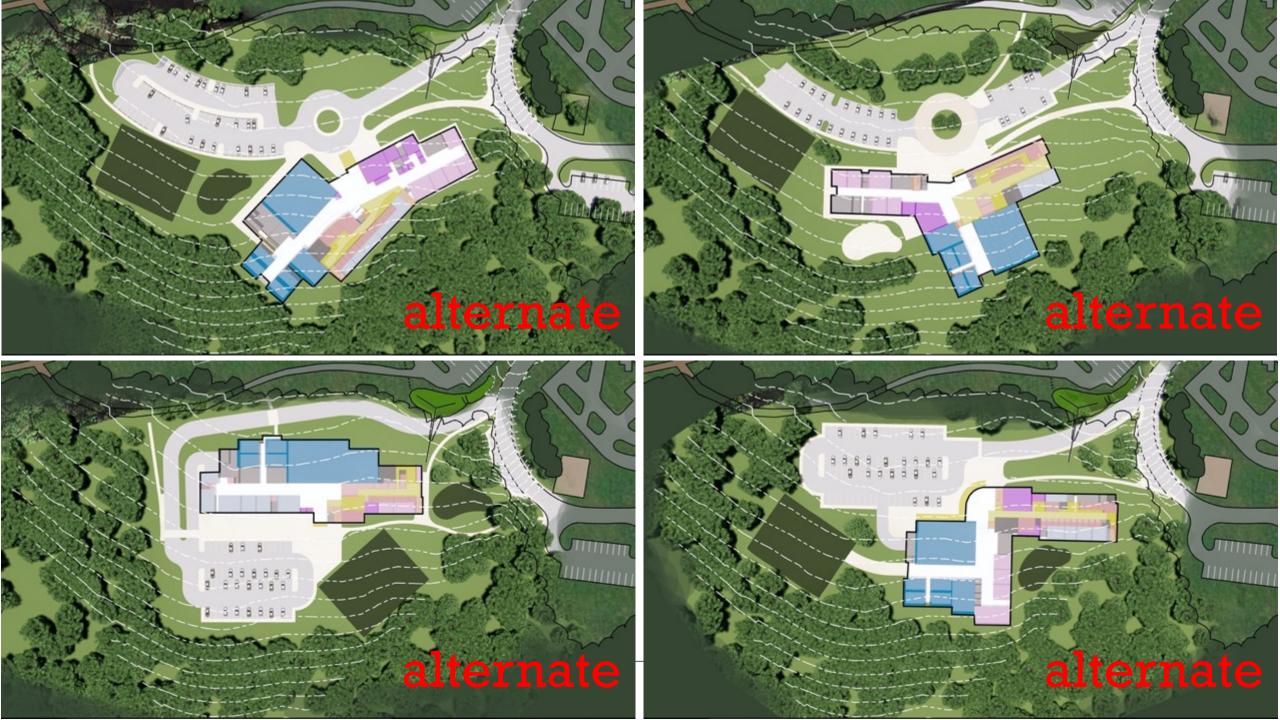

- Project Team
- Project Scope
- Site Analysis
- Building Plans
- Exterior Character

- Project Team
- Project Scope
- Site Analysis
- Building Plans
- Exterior Character

MAIN LEVEL CLUB

1" = 30'-

1" = 30'-0"