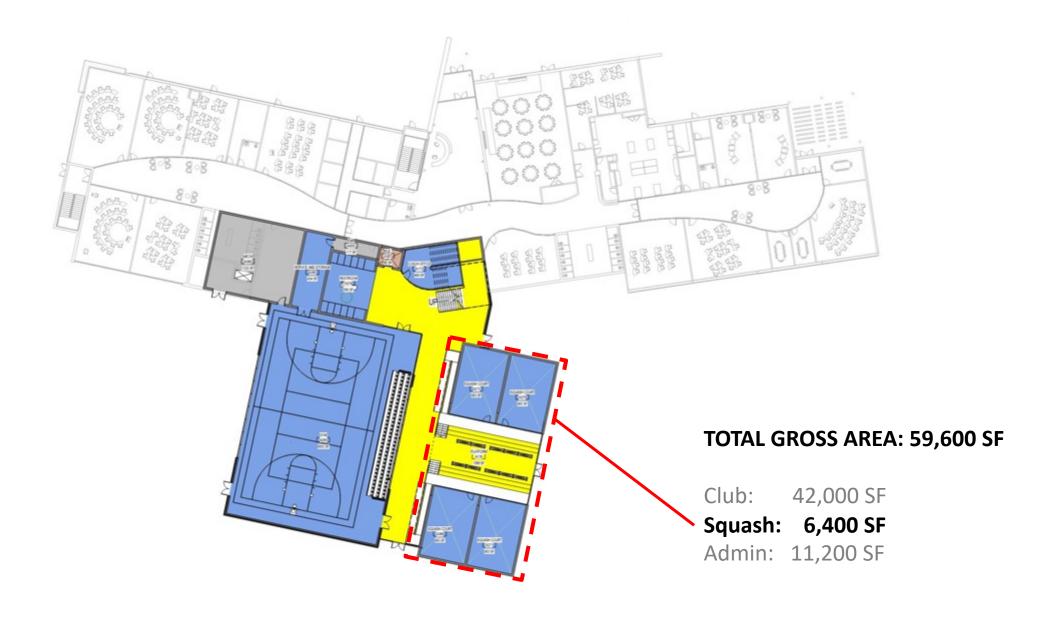

#### **CLUB PROGRAMMING**

- Youth Development Rooms (K-5)
- Teen Development Rooms (6-12)
- Multipurpose Room
- Instructional Kitchen
- STEM Lab
- Gym and Auxiliary Gym
- 4 Squash Courts
- Club Staff Offices
- BGC Organization Offices
- Capacity: 300