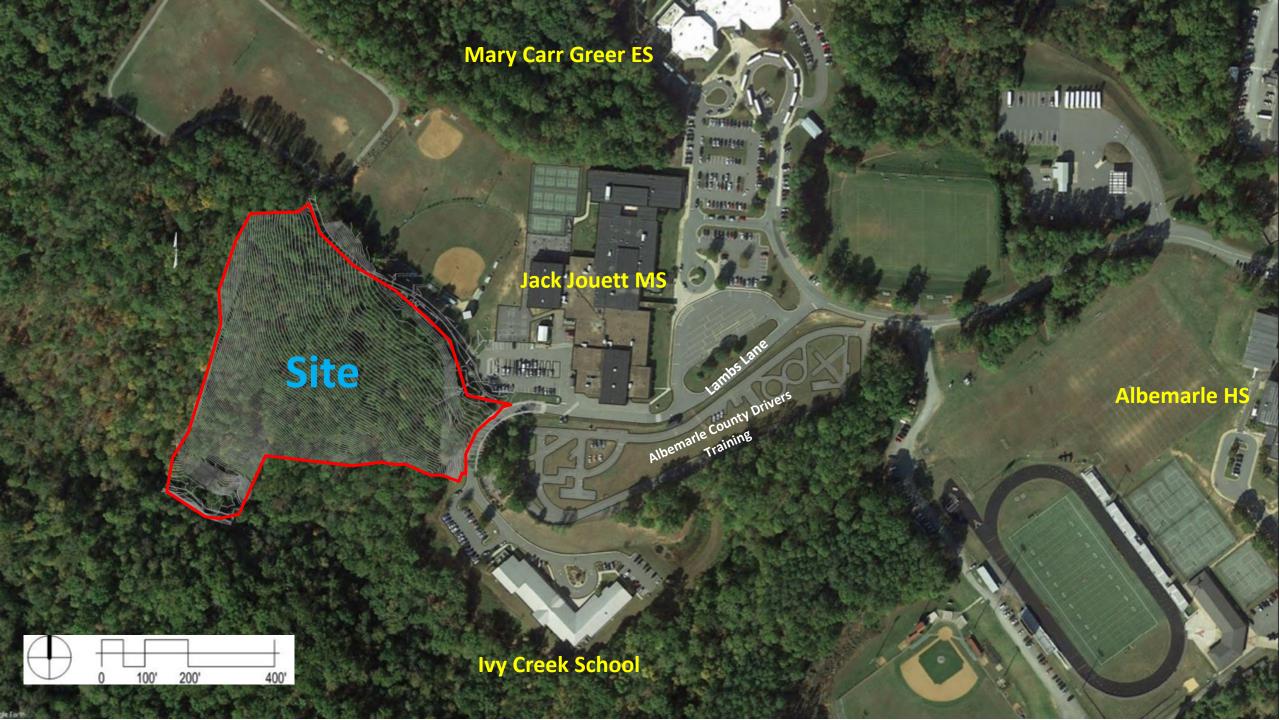

#### SITE PROGRAMMING

- +/- 60 Parking Spaces
- Bus Drop-off / Pick-up
- Recreation Field
- Playground
- Sports Court
- Raised Garden
- Trail(s)

#### **CLUB PROGRAMMING**

- Youth Development Rooms (K-5)
- Teen Development Rooms (6-12)
- Multipurpose Room
- Instructional Kitchen
- STEM Lab
- Gym and Auxiliary Gym
- 4 Squash Courts
- Club Staff Offices
- BGC Organization Offices
- Capacity: 300