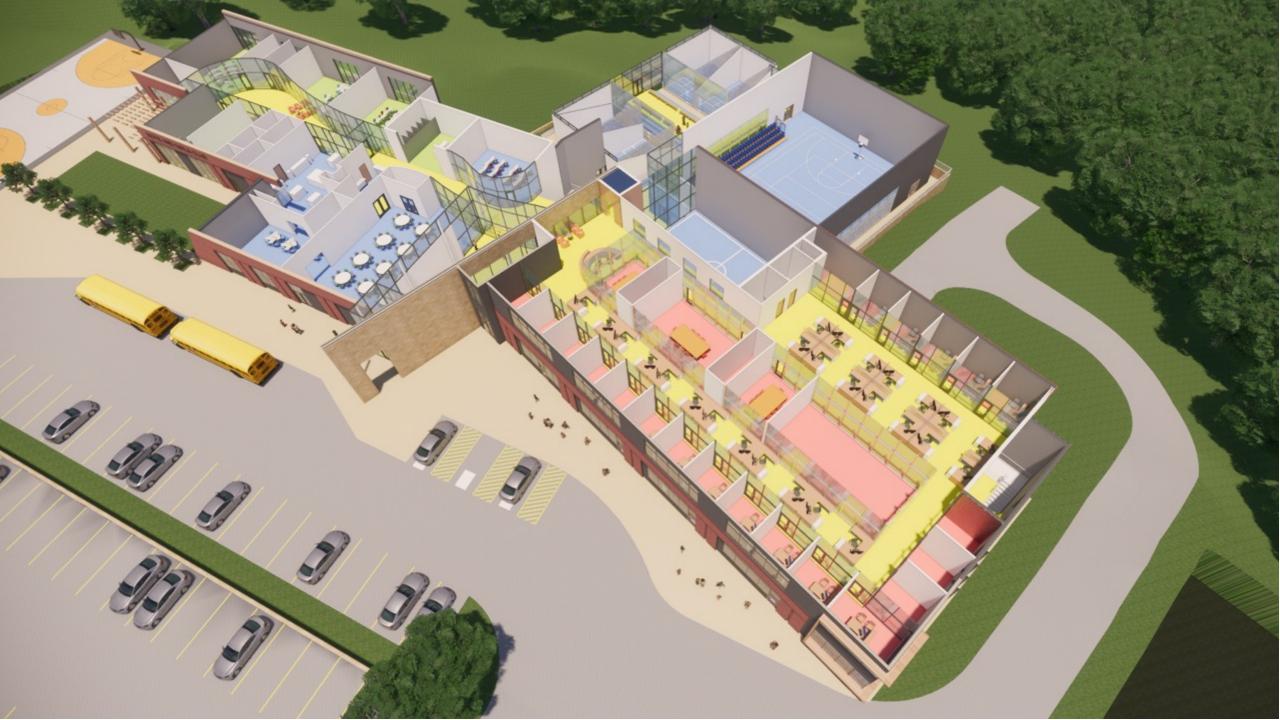

- Project Team
- Project Scope
- Site Analysis
- Building Plans
- Exterior Character

- Project Team
- Project Scope
- Site Analysis
- Building Plans
- Exterior Character

MAIN LEVEL CLUB

1" = 30'-

1" = 30'-0"

#### **CLUB PROGRAMMING**

- Youth Development Rooms (K-5)
- Teen Development Rooms (6-12)
- Multipurpose Room
- Instructional Kitchen
- STEM Lab
- Gym and Auxiliary Gym
- 4 Squash Courts
- Club Staff Offices
- BGC Organization Offices
- Capacity: 300

#### SITE PROGRAMMING

- +/- 60 Parking Spaces
- Bus Drop-off / Pick-up
- Recreation Field
- Playground
- Sports Court
- Raised Garden
- Trail(s)