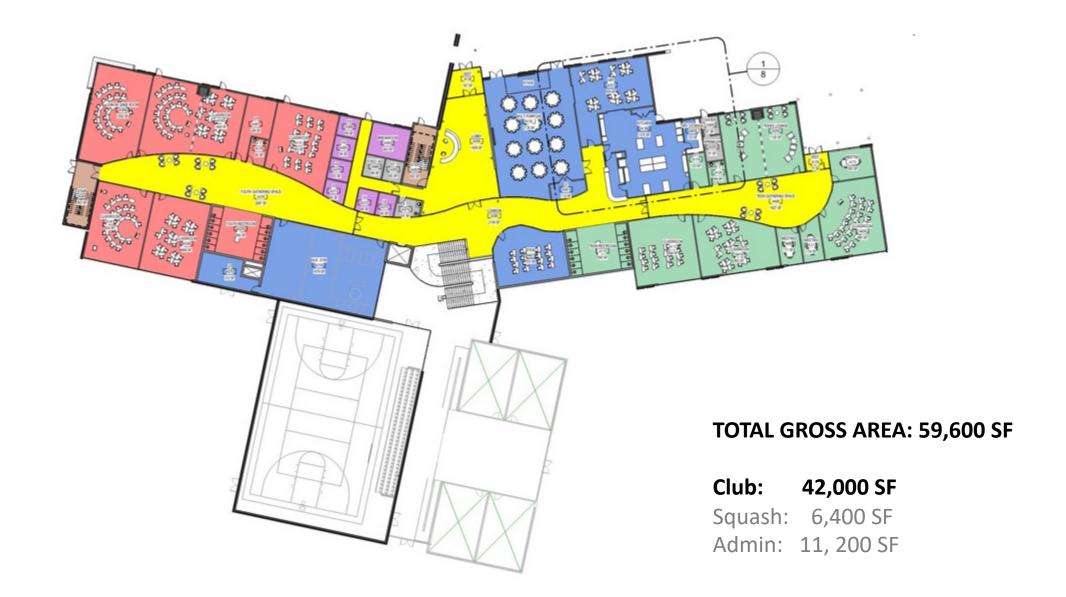

- Project Team
- Project Scope
- Site Analysis
- Building Plans
- Exterior Character

- Project Team
- Project Scope
- Site Analysis
- Building Plans
- Exterior Character

MAIN LEVEL CLUB

1" = 30'-

1" = 30'-0"

#### **CLUB PROGRAMMING**

- Youth Development Rooms (K-5)
- Teen Development Rooms (6-12)
- Multipurpose Room
- Instructional Kitchen
- STEM Lab
- Gym and Auxiliary Gym
- 4 Squash Courts
- Club Staff Offices
- BGC Organization Offices
- Capacity: 300