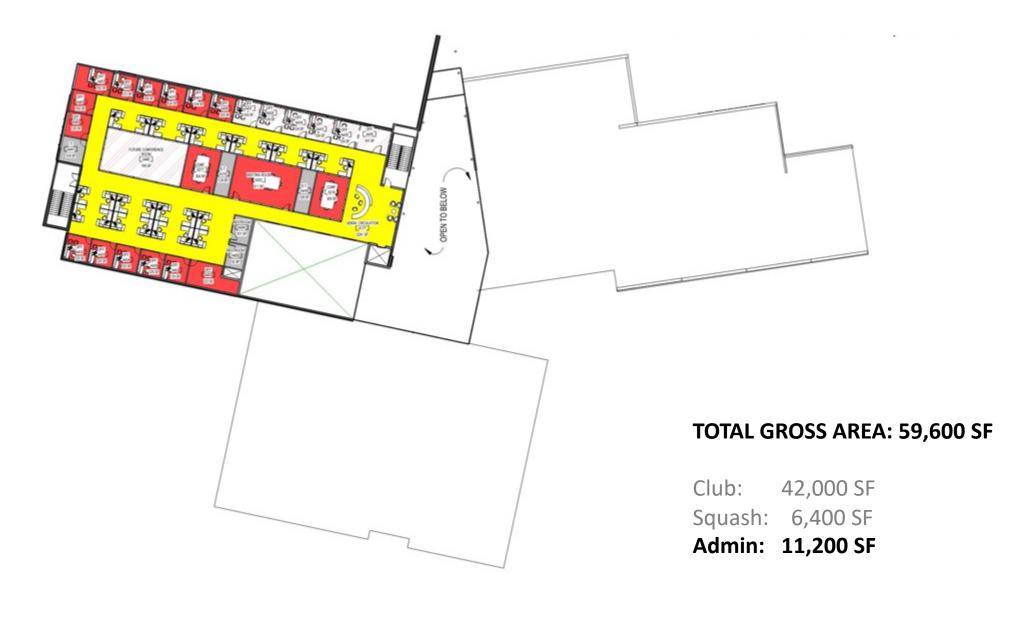

#### **CLUB PROGRAMMING**

- Youth Development Rooms (K-5)
- Teen Development Rooms (6-12)
- Multipurpose Room
- Instructional Kitchen
- STEM Lab
- Gym and Auxiliary Gym
- 4 Squash Courts
- Club Staff Offices
- BGC Organization Offices
- Capacity: 300