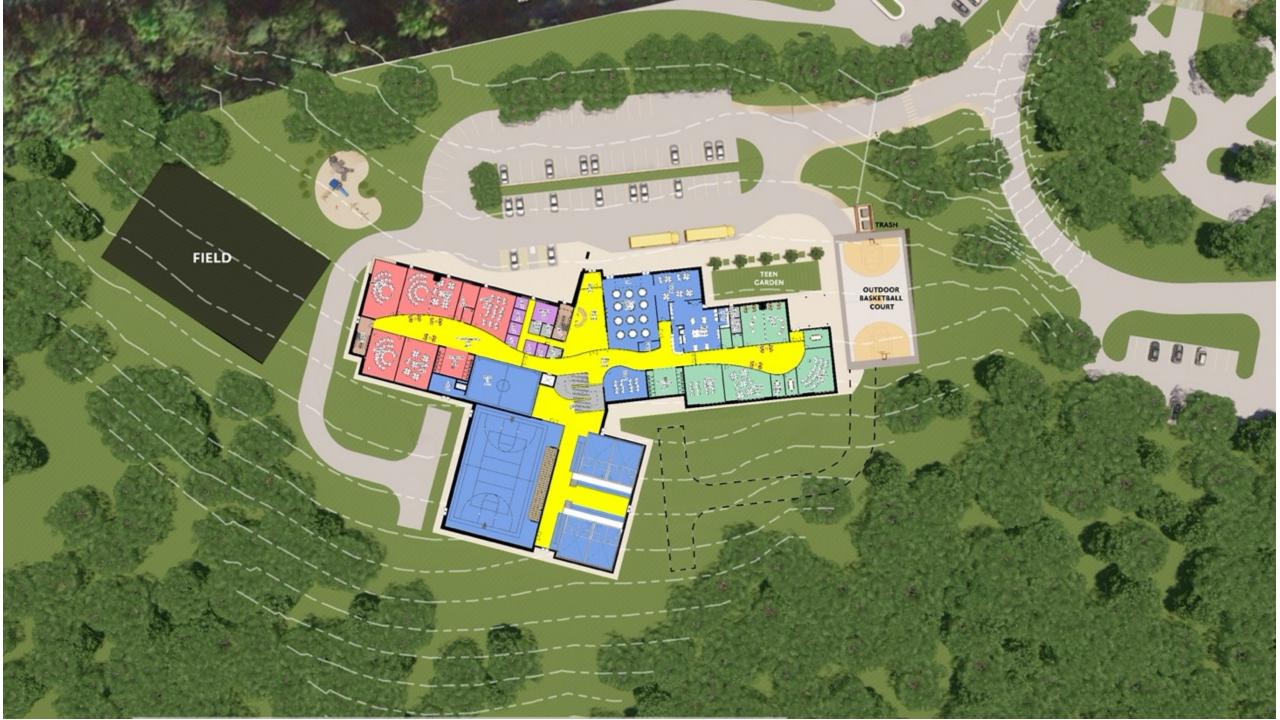

#### SITE PROGRAMMING

- +/- 60 Parking Spaces
- Bus Drop-off / Pick-up
- Recreation Field
- Playground
- Sports Court
- Raised Garden
- Trail(s)

#### **CLUB PROGRAMMING**

- Youth Development Rooms (K-5)
- Teen Development Rooms (6-12)
- Multipurpose Room
- Instructional Kitchen
- STEM Lab
- Gym and Auxiliary Gym
- 4 Squash Courts
- Club Staff Offices
- BGC Organization Offices
- Capacity: 300

- Project Team
- Project Scope
- Site Analysis
- Building Plans
- Exterior Character

- Project Team
- Project Scope
- Site Analysis
- Building Plans
- Exterior Character

MAIN LEVEL CLUB

1" = 30'-

1" = 30'-0"