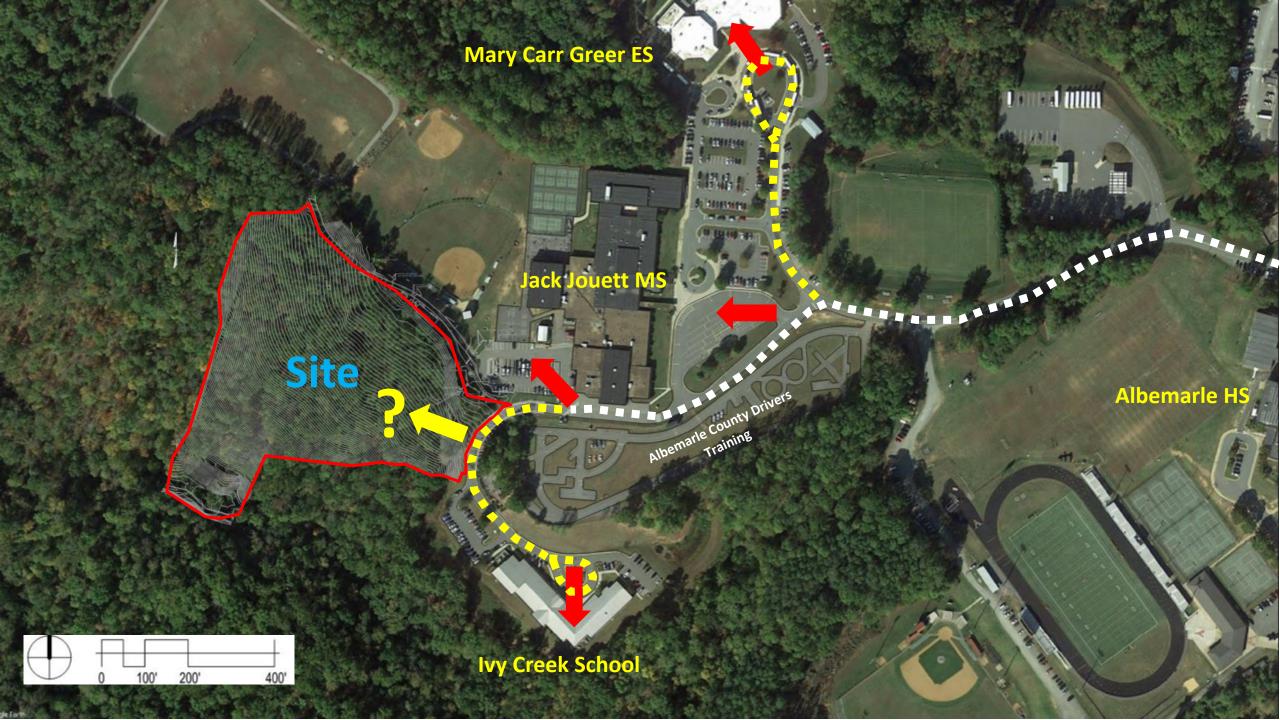

#### SITE PROGRAMMING

- +/- 60 Parking Spaces
- Bus Drop-off / Pick-up
- Recreation Field
- Playground
- Sports Court
- Raised Garden
- Trail(s)

#### **CLUB PROGRAMMING**

- Youth Development Rooms (K-5)
- Teen Development Rooms (6-12)
- Multipurpose Room
- Instructional Kitchen
- STEM Lab
- Gym and Auxiliary Gym
- 4 Squash Courts
- Club Staff Offices
- BGC Organization Offices
- Capacity: 300