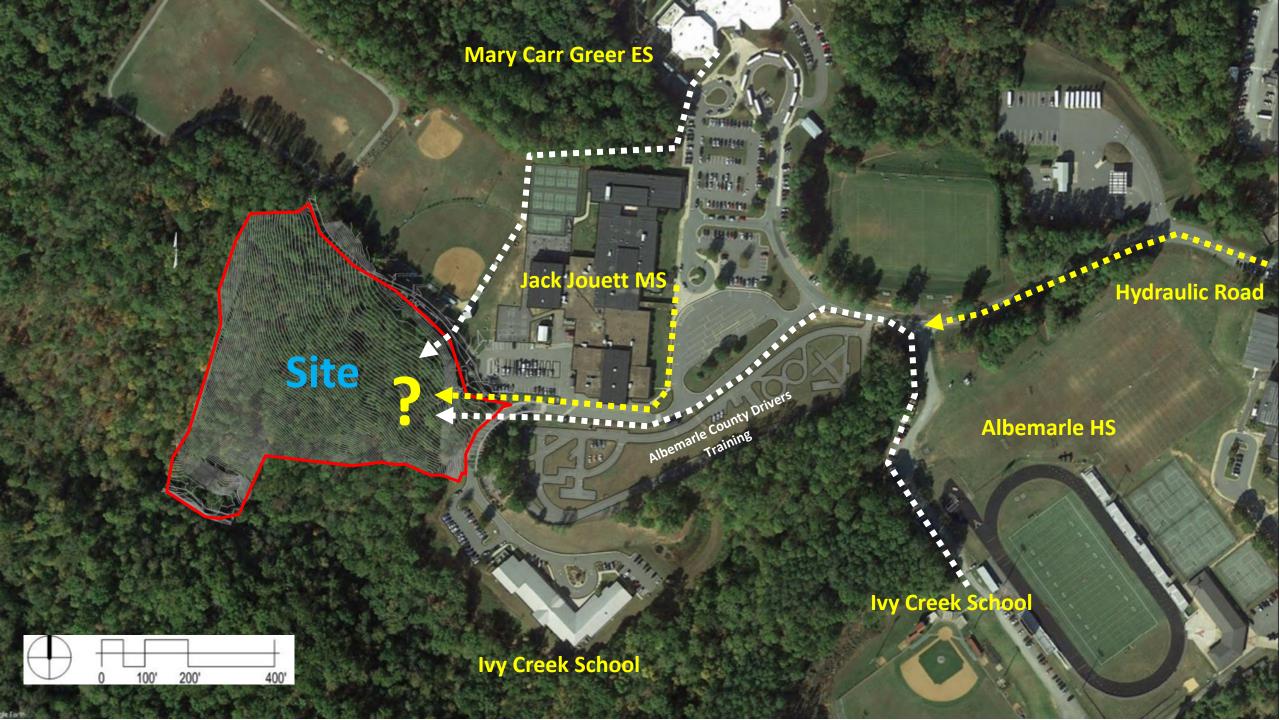

#### SITE PROGRAMMING

- +/- 60 Parking Spaces
- Bus Drop-off / Pick-up
- Recreation Field
- Playground
- Sports Court
- Raised Garden
- Trail(s)

#### **CLUB PROGRAMMING**

- Youth Development Rooms (K-5)
- Teen Development Rooms (6-12)
- Multipurpose Room
- Instructional Kitchen
- STEM Lab
- Gym and Auxiliary Gym
- 4 Squash Courts
- Club Staff Offices
- BGC Organization Offices
- Capacity: 300