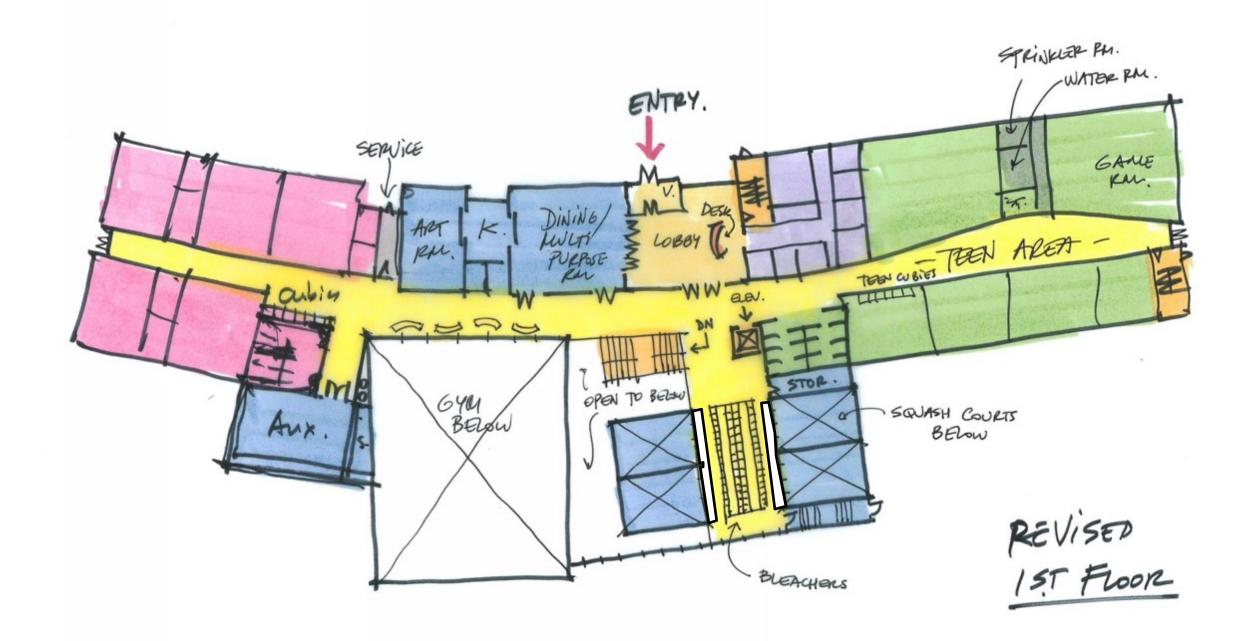

#### **CLUB PROGRAMMING**

- Youth Development Rooms (K-5)
- Teen Development Rooms (6-12)
- Multipurpose Room
- Instructional Kitchen
- STEM Lab
- Gym and Auxiliary Gym
- 4 Squash Courts
- Club Staff Offices
- BGC Organization Offices
- Capacity: 300

- Project Team
- Project Scope
- Site Analysis
- Building Plans
- Exterior Character

- Project Team
- Project Scope
- Site Analysis
- Building Plans
- Exterior Character

MAIN LEVEL CLUB

1" = 30'-

1" = 30'-0"