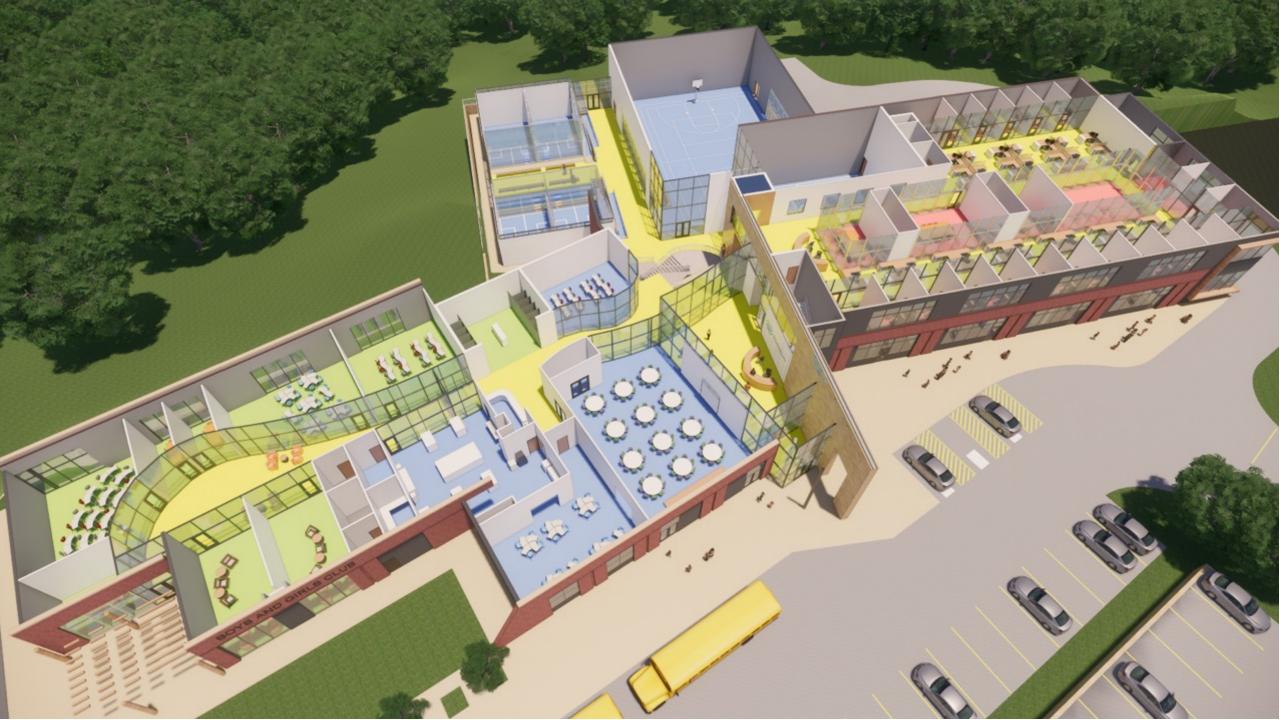

#### SITE PROGRAMMING

- +/- 60 Parking Spaces
- Bus Drop-off / Pick-up
- Recreation Field
- Playground
- Sports Court
- Raised Garden
- Trail(s)

#### **CLUB PROGRAMMING**

- Youth Development Rooms (K-5)
- Teen Development Rooms (6-12)
- Multipurpose Room
- Instructional Kitchen
- STEM Lab
- Gym and Auxiliary Gym
- 4 Squash Courts
- Club Staff Offices
- BGC Organization Offices
- Capacity: 300