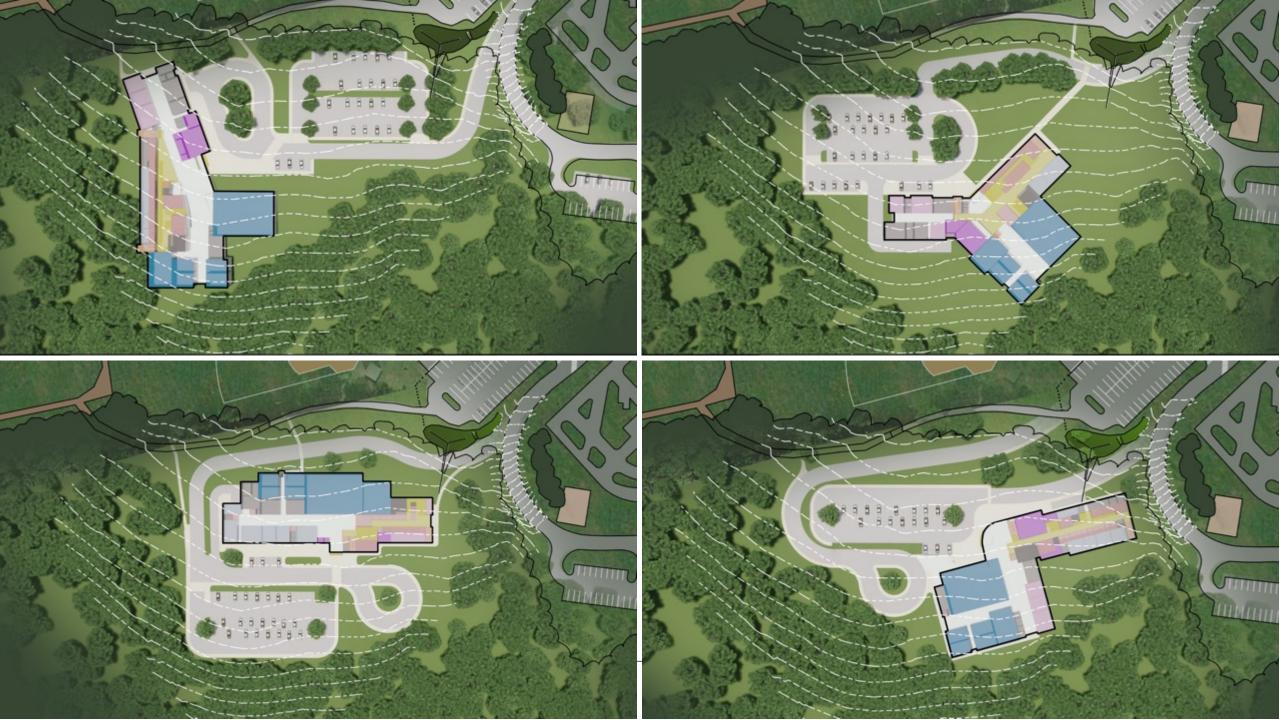

- Project Team
- Project Scope
- Site Analysis
- Building Plans
- Exterior Character

- Project Team
- Project Scope
- Site Analysis
- Building Plans
- Exterior Character

MAIN LEVEL CLUB

1" = 30'-

1" = 30'-0"