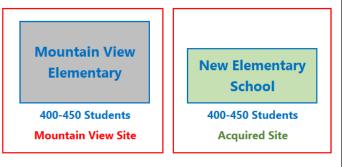

#### FACILITY OPTIONS

MOUNTAIN VIEW PLANNING & ACPS YIELD STUDY

Preliminary Recommendation – New 400-450 Seat Elementary School at an Acquired Site Create two separate PK-5 Attendance Zones

Build a new school on an acquired site

Create two separate PK-5 attendance zones from current Mountain View boundary

#### **Benefits**

- Smaller school size for Mountain View and the new Elementary School
- Reduces overcrowding at current Mountain View ES
- Provides additional building capacity for long term growth
- Both schools will have adequate playgrounds, parking, and parent drop-offs

#### Challenges

- Cost: New building construction and potential land acquisition
- Redistricting required; new boundaries needs to be created for new school
- Increased operational overhead
- Difficult to hire staff to expand the immersion and discovery programs
- Will take 3+ years after site acquisition to design and build a new school