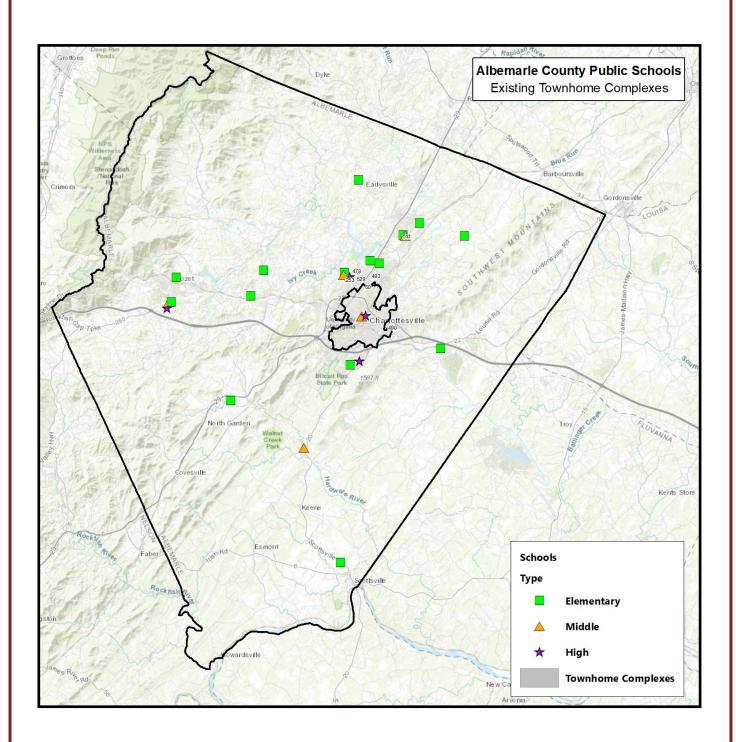

#### **Existing Single-Family and Multi-Family Housing**

The map on the below shows the location of the existing single-family (green), apartment (yellow) manufactured homes (purple), condominiums (pink), and townhome (blue) subdivisions and complexes within the Division. The pages following detail the student yields for each subdivision or complex.