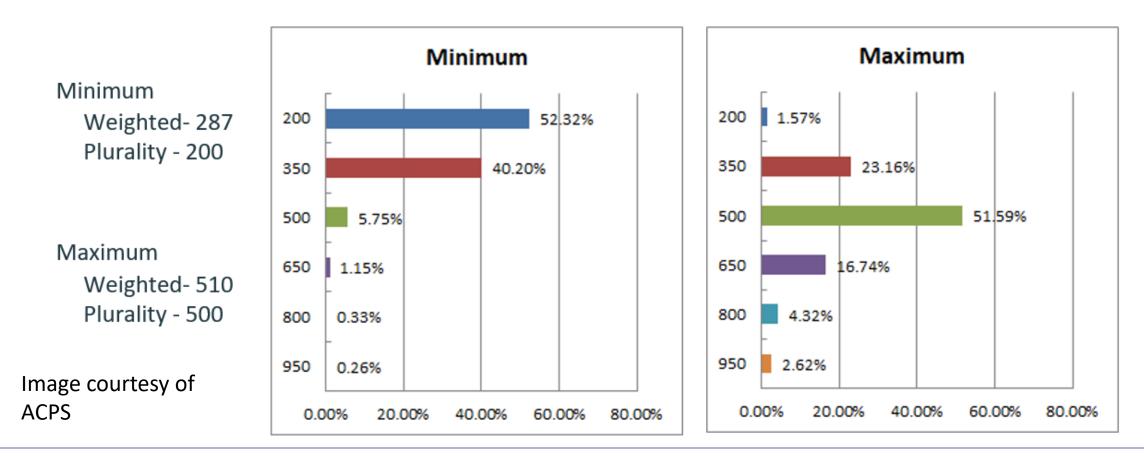

# Community Survey Results of preferred Minimum and Maximum Elementary School sizes