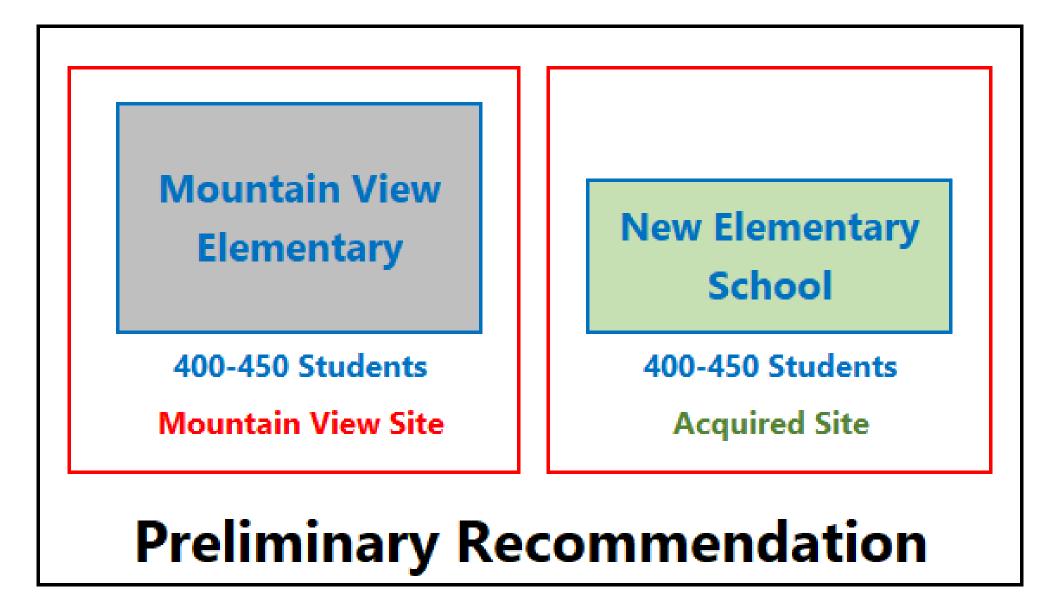

#### FACILITY OPTIONS

MOUNTAIN VIEW PLANNING & ACPS YIELD STUDY

Preliminary Recommendation – New 400-450 Seat Elementary School at an Acquired Site Create two separate PK-5 Attendance Zones

Build a new school on an acquired site

Create two separate PK-5 attendance zones from current Mountain View boundary

#### **Benefits**

- Smaller school size for Mountain View and the new Elementary School
- Reduces overcrowding at current Mountain View ES
- Provides additional building capacity for long term growth
- Both schools will have adequate playgrounds, parking, and parent drop-offs

#### Challenges

- Cost: New building construction and potential land acquisition
- Redistricting required; new boundaries needs to be created for new school
- Increased operational overhead
- Difficult to hire staff to expand the immersion and discovery programs
- Will take 3+ years after site acquisition to design and build a new school

#### **Preliminary Recommendation**