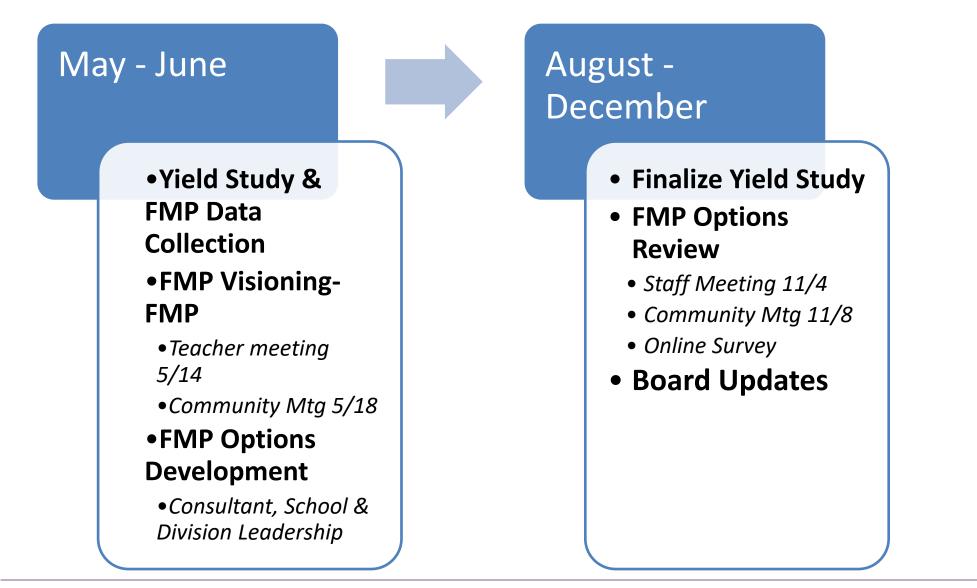

PS YIELD STUDY



A **Student Yield Analysis** calculates division-wide student yields by housing type (single-family unit vs. multi-family unit) by dividing the number of students by the number of housing units. For example, 5 students / 10 homes = a student yield of 0.5 students per home.



A **Facility Master Plan** creates a plan for a school or group of schools based on area capacity, enrollment, condition and educational program needs.



#### PROCESS Mountain view planning & ACPS yield study

**Current Housing Yields** 

Х

 $\blacksquare$ 

Planned Development in Mountain View Attendance Zone

\*Potential over the next 10+ years Students from new housing may not all be new to the Division Not a net gain of 176 students





#### TIMELINE Mountain view planning & ACPS yield study



#### STAFF & COMMUNITY FEEDBACK MOUNTAIN VIEW PLANNING



#### COMMUNITY FEEDBACK FROM ON-LINE SURVEY MOUNTAIN VIEW PLANNING

#### Bar Graph Report

| 🧳 🔽 How would      | d you rate your suppo | rt for this preliminary rec | ommendation? |     |     |     |     |      |
|--------------------|-----------------------|-----------------------------|--------------|-----|-----|-----|-----|------|
| Answer             | Responses             | Value                       | Percentage   |     |     |     |     |      |
| 1 - No Support     | 1                     | 1                           | 1.02%        | I   |     |     |     |      |
| 2                  | 1                     | 2                           | 1.02%        |     |     |     |     |      |
| 3                  | 3