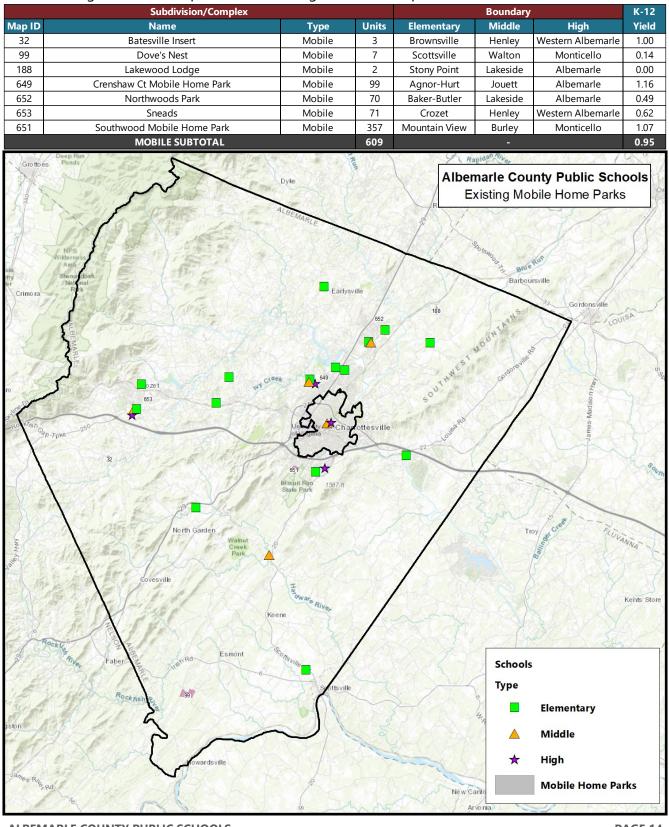

### The following tables and map detail the existing mobile home parks within the Division.

ALBEMARLE COUNTY PUBLIC SCHOOLS SUBDIVISION YIELD ANALYSIS PAGE 14 8/23/2021

|          | Subdivision/Complex                             |                                |          |                              | Boundary         |                   | K-12  |
|----------|-------------------------------------------------|--------------------------------|----------|------------------------------|------------------|-------------------|-------|
| Map ID   | Name                                            | Туре                           | Units    | Elementary                   | Middle           | High              | Yield |
| 17       |                                                 |                                |          | Baker-Butler                 | Lakeside         | Albemarle         | 0.39  |
| 17       | Airport Acres (Clover)<br>Advance Mills Village | Single Family<br>Single Family | 41<br>39 | Broadus Wood                 |                  | Albemarle         | 0.39  |
| 16       | Advance Mills Estate                            | Single Family                  | 10       | Broadus Wood<br>Broadus Wood | Jouett<br>Jouett | Albemarle         | 0.20  |
| 19       | Albemarle Lake                                  | Single Family                  | 10       | Meriwether Lewis             | Henley           | Western Albemarle | 0.40  |
| 20       | Appleberry Estates                              | Single Family                  | 5        | Red Hill                     | Walton           | Monticello        | 0.24  |
| 20       | Appredenty Estates<br>Arbor Park                | Single Family                  | 18       | Broadus Wood                 | Jouett           | Albemarle         | 0.20  |
| 22       | Ardwood                                         |                                | 14       | Broadus Wood<br>Broadus Wood | Jouett           | Albemarle         | 0.22  |
| 23       | Ashcroft                                        | Single Family<br>Single Family | 164      | Stone-Robinson               | Burley           | Monticello        | 0.14  |
| 23       | Ashmere                                         | Single Family                  | 13       | Stone-Robinson               | Burley           | Monticello        | 0.23  |
| 25       | Auburn Hills                                    | Single Family                  | 71       | Stone-Robinson               | Burley           | Monticello        | 0.23  |
| 26       | Ballard Ridge                                   | Single Family                  | 4        | Meriwether Lewis             | Henley           | Western Albemarle | 0.00  |
| 20       | Ballard Woods                                   | Single Family                  | 12       | Meriwether Lewis             | Henley           | Western Albemarle | 1.08  |
| 29       | Barracksdale                                    | Single Family                  | 12       | Meriwether Lewis             | Henley           | Western Albemarle | 0.75  |
| 30       |                                                 | Single Family                  | 2        |                              | ,                | Western Albemarle | 0.00  |
| 31       | Barrett Acres                                   | <i>,</i>                       | 36       | Murray                       | Henley           |                   | 1.28  |
|          | Barterbrook                                     | Single Family                  |          | Greer                        | Jouett           | Albemarle         |       |
| 33<br>34 | Beau Mont Farm                                  | Single Family                  | 37<br>43 | Meriwether Lewis             | Henley           | Western Albemarle | 0.46  |
| -        | Bedford Hills                                   | Single Family                  |          | Broadus Wood                 | Jouett           | Albemarle         | 0.44  |
| 35       | Bellair                                         | Single Family                  | 93       | Murray                       | Henley           | Western Albemarle | 0.11  |
| 36       | Bending Oaks                                    | Single Family                  | 5        | Meriwether Lewis             | Henley           | Western Albemarle | 0.20  |
| 37       | Bennington Woods                                | Single Family                  | 21       | Greer                        | Jouett           | Albemarle         | 0.57  |
| 38       | Bennington Terrace                              | Single Family                  | 7        | Greer                        | Jouett           | Albemarle         | 0.00  |
| 39       | Bentivar                                        | Single Family                  | 113      | Stony Point                  | Burley           | Monticello        | 0.36  |
| 40       | Berkeley                                        | Single Family                  | 176      | Agnor-Hurt                   | Burley           | Albemarle         | 0.40  |
| 44       | Birnam Wood                                     | Single Family                  | 104      | Greer                        | Jouett           | Albemarle         | 0.10  |
| 45       | Biscuit Run                                     | Single Family                  | 12       | Red Hill                     | Walton           | Monticello        | 0.58  |
| 46       | Bishop Hill                                     | Single Family                  | 13       | Stone-Robinson               | Walton           | Monticello        | 0.08  |
| 48       | Blenwood                                        | Single Family                  | 7        | Scottsville                  | Walton           | Monticello        | 0.71  |
| 49       | Blue Ridge Acres                                | Single Family                  | 29       | Brownsville                  | Henley           | Western Albemarle | 0.55  |
| 50       | Blue Ridge Forest                               | Single Family                  | 26       | Broadus Wood                 | Jouett           | Albemarle         | 0.27  |
| 51       | Blue Springs Farm                               | Single Family                  | 16       | Murray                       | Henley           | Western Albemarle | 0.31  |
| 52       | Boyd Tavern                                     | Single Family                  | 5        | Stone-Robinson               | Burley           | Monticello        | 0.20  |
| 54       | Branchlands Retire. Village                     | Single Family                  | 137      | Woodbrook                    | Jouett           | Albemarle         | 0.04  |
| 55       | Briarwood                                       | Single Family                  | 625      | Baker-Butler                 | Lakeside         | Albemarle         | 0.48  |
| 56       | Brightlands                                     | Single Family                  | 8        | Crozet                       | Henley           | Western Albemarle | 0.25  |
| 57       | Brinnington                                     | Single Family                  | 21       | Meriwether Lewis             | Henley           | Western Albemarle | 0.00  |
| 58       | Brooklayne                                      | Single Family                  | 6        | Broadus Wood                 | Jouett           | Albemarle         | 0.50  |
| 62       | Brookwood                                       | Single Family                  | 86       | Brownsville                  | Henley           | Western Albemarle | 0.43  |
| 63       | Brownsville Heights                             | Single Family                  | 6        | Brownsville                  | Henley           | Western Albemarle | 0.50  |
| 64       | Buck Falls Farm                                 | Single Family                  | 9        | Broadus Wood                 | Jouett           | Albemarle         | 0.22  |
| 65       | Buck Hill Estates                               | Single Family                  | 12       | Stone-Robinson               | Walton           | Monticello        | 0.17  |
| 66       | Buck Mountain                                   | Single Family                  | 41       | Meriwether Lewis             | Henley           | Western Albemarle | 0.27  |
| 67       | Buckingham                                      | Single Family                  | 48       | Murray                       | Henley           | Western Albemarle | 0.25  |
| 68       | Burruss Branch                                  | Single Family                  | 11       | Meriwether Lewis             | Henley           | Western Albemarle | 0.00  |
| 69       | Calf Mountain                                   | Single Family                  | 7        | Brownsville                  | Henley           | Western Albemarle | 0.00  |
| 70       | Camellia Garden                                 | Single Family                  | 30       | Greer                        | Jouett           | Albemarle         | 0.97  |
| 71       | Camelot                                         | Single Family                  | 125      | Baker-Butler                 | Lakeside         | Albemarle         | 0.39  |
| 72       | Candlewyck                                      | Single Family                  | 35       | Meriwether Lewis             | Henley           | Western Albemarle | 0.66  |
| 73       | Canterbury Hills                                | Single Family                  | 150      | Greer                        | Jouett           | Albemarle         | 0.19  |
| 74       | Carrsbrook                                      | Single Family                  | 139      | Woodbrook                    | Jouett           | Albemarle         | 0.22  |
|          |                                                 | Single Family                  | 7        | Brownsville                  |                  |                   | 0.29  |
| 75       | Castle Rock Mountain                            | Single Failing                 | 1        | DIOWIISVIIIE                 | Henley           | Western Albemarle | 0.29  |

#### **Existing Single-Family and Multi-Family Housing**

The map on the below shows the location of the existing single-family (green), apartment (yellow) manufactured homes (purple), condominiums (pink), and townhome (blue) subdivisions and complexes within the Division. The pages following detail the student yields for each subdivision or complex.