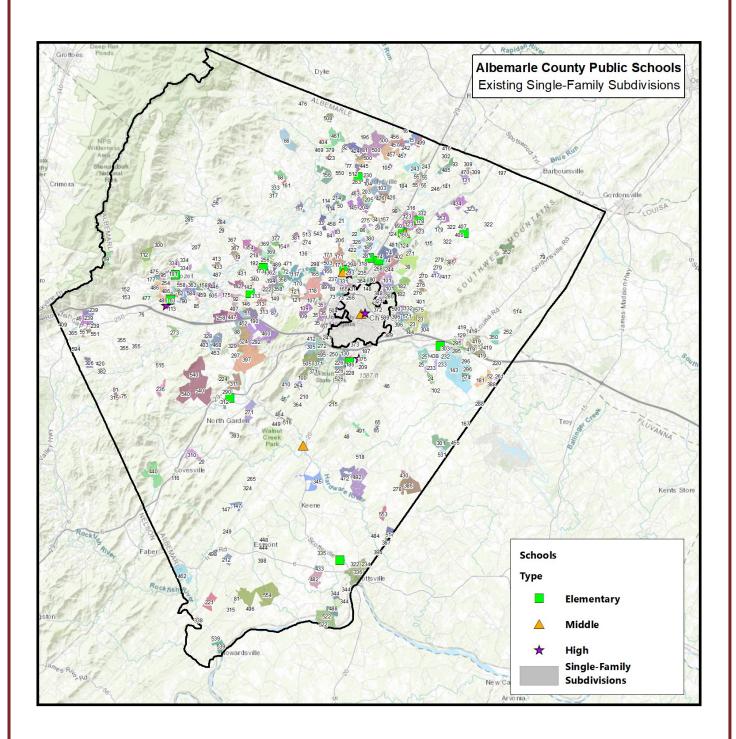

## The following tables and map detail the existing single family subdivisions within the Division.

|        | Subdivision/Complex                   |               |         |                              | Boundary |                   | K-12  |
|--------|---------------------------------------|---------------|---------|------------------------------|----------|-------------------|-------|
| Map ID | Name                                  | Туре          | Units   | Elementary                   | Middle   | High              | Yield |
| 77     | Cedar Creek                           | Single Family | 9       | Broadus Wood                 | Jouett   | Albemarle         | 0.11  |
| 78     | Cedar Hills                           | Single Family | 23      | Stony Point                  | Burley   | Monticello        | 0.17  |
| 79     | Cedar Ridge                           | Single Family | 3       | Stone-Robinson               | Burley   | Monticello        | 1.00  |
| 80     | Chapel Hills                          | Single Family | 14      | Woodbrook                    | Jouett   | Albemarle         | 0.43  |
| 81     | Chestnut Grove                        | Single Family | 27      | Broadus Wood                 | Jouett   | Albemarle         | 0.15  |
| 82     | Claymont                              | Single Family | 20      | Broadus Wood                 | Jouett   | Albemarle         | 0.05  |
| 83     | Clearview Knolls                      | Single Family | 13      | Broadus Wood                 | Jouett   | Albemarle         | 0.00  |
| 84     | Clearview Meadows                     | Single Family | 8       | Broadus Wood                 | Jouett   | Albemarle         | 0.25  |
| 85     | Clover Farm                           | Single Family | 7       | Brownsville                  | Henley   | Western Albemarle | 1.00  |
| 86     | Clover Hills                          | Single Family | 23      | Broadus Wood                 | Jouett   | Albemarle         | 0.22  |
| 87     | Cold Spring Hollow                    | Single Family | 4       | Murray                       | Henley   | Western Albemarle | 0.00  |
| 88     | Colston                               | Single Family | 12      | Murray                       | Henley   | Western Albemarle | 0.33  |
| 89     | Colthurst Farm                        | Single Family | 57      | Greer                        | Jouett   | Albemarle         | 0.00  |
| 90     | Cory Farm                             | Single Family | 67      | Brownsville                  | Henley   | Western Albemarle | 0.91  |
| 91     | Country Side                          | Single Family | 10      | Brownsville                  | Henley   | Western Albemarle | 0.20  |
| 92     | Country View                          | Single Family | 22      | Murray                       | Henley   | Western Albemarle | 0.32  |
| 93     | Coventry                              | Single Family | 6       | Baker-Butler                 | Lakeside | Albemarle         | 0.33  |
| 94     | Covey Hill                            | Single Family | 3       | Murray                       | Henley   | Western Albemarle | 0.00  |
| 95     | Crozet Crossing                       | Single Family | 30      | Crozet                       | Henley   | Western Albemarle | 0.43  |
| 96     | Deer Ridge                            | Single Family | 15      | Stone-Robinson               | Walton   | Monticello        | 0.00  |
| 97     | Deer Run                              | Single Family | 10      | Broadus Wood                 | Jouett   | Albemarle         | 0.80  |
| 98     | Deerwood                              | Single Family | 132     | Baker-Butler                 | Lakeside | Albemarle         | 0.64  |
| 100    | Dudley Mt Lodges                      | Single Family | 7       | Red Hill                     | Walton   | Monticello        | 0.71  |
| 100    | Dunlora                               | Single Family | 376     | Agnor-Hurt                   | Burley   | Albemarle         | 0.32  |
| 101    | Eagle Mountain                        | Single Family | 5       | Stone-Robinson               | Walton   | Monticello        | 0.32  |
| 102    | Earlysville Forest                    | Single Family | 191     | Broadus Wood                 | Jouett   | Albemarle         | 0.80  |
| 103    | , , , , , , , , , , , , , , , , , , , | , ,           | 54      | Broadus Wood<br>Broadus Wood | Jouett   | Albemarle         | 0.27  |
|        | Earlysville Heights                   | Single Family | 54<br>8 |                              |          |                   |       |
| 105    | Earlysville Meadows                   | Single Family | 83      | Broadus Wood                 | Jouett   | Albemarle         | 0.00  |
| 107    | Ednam                                 | Single Family |         | Murray                       | Henley   | Western Albemarle | 0.00  |
| 109    | Ednam Forest                          | Single Family | 134     | Murray                       | Henley   | Western Albemarle | 0.28  |
| 110    | Ednam Village                         | Single Family | 33      | Murray                       | Henley   | Western Albemarle | 0.15  |
| 111    | Elkins Acres                          | Single Family | 5       | Agnor-Hurt                   | Burley   | Albemarle         | 0.20  |
| 112    | Emerald Ridge                         | Single Family | 29      | Crozet                       | Henley   | Western Albemarle | 0.21  |
| 113    | Emerald Forest                        | Single Family | 6       | Brownsville                  | Henley   | Western Albemarle | 0.00  |
| 114    | Fairgrove                             | Single Family | 51      | Broadus Wood                 | Jouett   | Albemarle         | 0.39  |
| 115    | Fall Field                            | Single Family | 1       | Baker-Butler                 | Lakeside | Albemarle         | 0.00  |
| 116    | Fan Mountain Estate                   | Single Family | 5       | Red Hill                     | Walton   | Monticello        | 0.20  |
| 117    | Far Hills                             | Single Family | 17      | Meriwether Lewis             | Henley   | Western Albemarle | 0.29  |
| 118    | Farmington                            | Single Family | 136     | Murray                       | Henley   | Western Albemarle | 0.06  |
| 119    | Fieldbrook                            | Single Family | 83      | Woodbrook                    | Jouett   | Albemarle         | 0.41  |
| 120    | Fitzwood                              | Single Family | 4       | Stone-Robinson               | Burley   | Monticello        | 0.25  |
| 121    | Flordon                               | Single Family | 82      | Meriwether Lewis             | Henley   | Western Albemarle | 0.39  |
| 123    | Forest Lakes                          | Single Family | 601     | Baker-Butler                 | Lakeside | Albemarle         | 0.54  |
| 124    | Forest Lakes South                    | Single Family | 578     | Hollymead                    | Lakeside | Albemarle         | 0.66  |
| 125    | Forest Lakes Townhouses               | Single Family | 187     | Baker-Butler                 | Lakeside | Albemarle         | 0.29  |
| 126    | Forest Lodge                          | Single Family | 8       | Mountain View                | Walton   | Monticello        | 0.50  |
| 127    | Forest Ridge                          | Single Family | 44      | Baker-Butler                 | Lakeside | Albemarle         | 0.18  |
| 129    | Fox Hill                              | Single Family | 4       | Stone-Robinson               | Burley   | Monticello        | 0.00  |
| 130    | Foxcroft                              | Single Family | 139     | Stone-Robinson               | Burley   | Monticello        | 0.56  |
| 131    | Foxwood                               | Single Family | 29      | Baker-Butler                 | Lakeside | Albemarle         | 0.72  |
| 132    | Franklin                              | Single Family | 32      | Stony Point                  | Burley   | Monticello        | 0.06  |
| 133    | Fray Division                         | Single Family | 6       | Broadus Wood                 | Jouett   | Albemarle         | 1.17  |
| 134    | Frays Mountain Estates                | Single Family | 8       | Broadus Wood                 | Jouett   | Albemarle         | 0.50  |
| 135    | Gardencourt Townhouses                | Single Family | 53      | Greer                        | Jouett   | Albemarle         | 0.06  |
| 136    | Garth Gate                            | Single Family | 5       | Meriwether Lewis             | Henley   | Western Albemarle | 0.20  |

#### **Existing Single-Family and Multi-Family Housing**

The map on the below shows the location of the existing single-family (green), apartment (yellow) manufactured homes (purple), condominiums (pink), and townhome (blue) subdivisions and complexes within the Division. The pages following detail the student yields for each subdivision or complex.