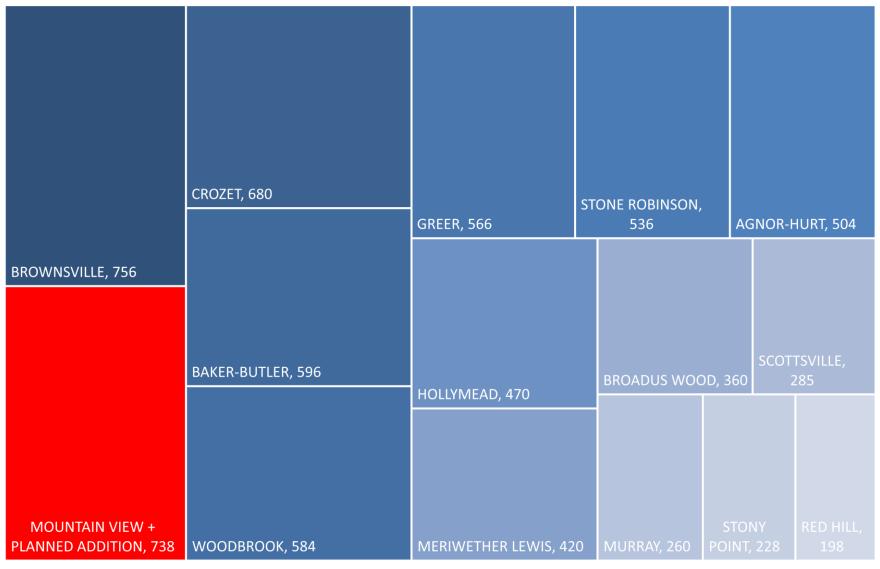

city 624 2021/22 Enrollment: 677 (K-5), 38(Pre-K) = 715\*Total

\*Enrollment continues to be impacted by Covid-19

#### BACKGROUND DATA ENROLLMENT GROWTH





\*The school also has about 45 preschool students. This increases the total enrollment for the school and should be considered for factors such as cafeteria size, parking etc. It does not impact the difference between the capacity and enrollment because the 624 building capacity figure does not include rooms which are utilized for PK programs.

\*\*5 year projection calculated by ACPS using cohort survival methodology. The work of the consultant and this study may influence this projection to ensure we are capturing impact of future development.



#### BACKGROUND DATA

#### ELEMENTARY SCHOOL CAPACITY

Capacity by Elementary School



#### **PROCESS** MOUNTAIN VIEW PLANNING & ACPS YIELD STUDY



A **Student Yield Analysis** calculates division-wide student yields by housing type (single-family unit vs. multi-family unit) by dividing the number of students by the number of housing units. For example, 5 students / 10 homes = a student yield of 0.5 students per home.



A **Facility Master Plan** creates a plan for a school or group of schools based on area capacity, enrollment, condition and educational program needs.



#### PROCESS Mountain view planning & ACPS yield study

**Current Housing Yields** 

Х

 $\blacksquare$ 

Planned Development in Mountain View Attendance Zone

\*Potential over the next 10+ years Students from new housing may not all be new to the Division Not a net gain of 176 students





#### TIMELI