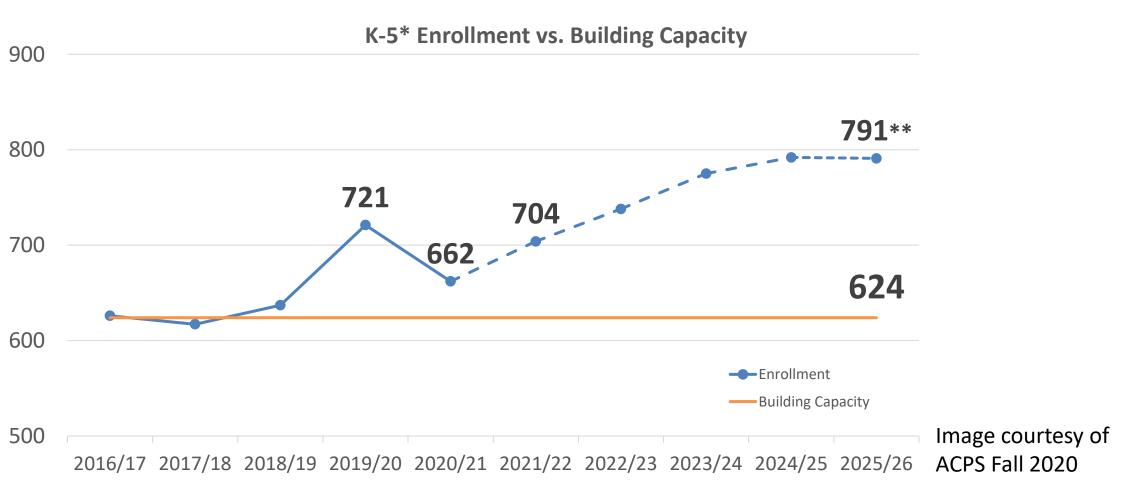

# Mountain View ES

Built in 1990, expanded in 1996, 2007 & 2016 16.5 acres 91,000 sf Capacity 624 2021/22 Enrollment: 677 (K-5), 38(Pre-K) = 715\*Total

\*Enrollment continues to be impacted by Covid-19

#### BACKGROUND DATA ENROLLMENT GROWTH

\*The school also has about 45 preschool students. This increases the total enrollment for the school and should be considered for factors such as cafeteria size, parking etc. It does not impact the difference between the capacity and enrollment because the 624 building capacity figure does not include rooms which are utilized for PK programs.

\*\*5 year projection calculated by ACPS using cohort survival methodology. The work of the consultant and this study may influence this projection to ensure we are capturing impact of future development.