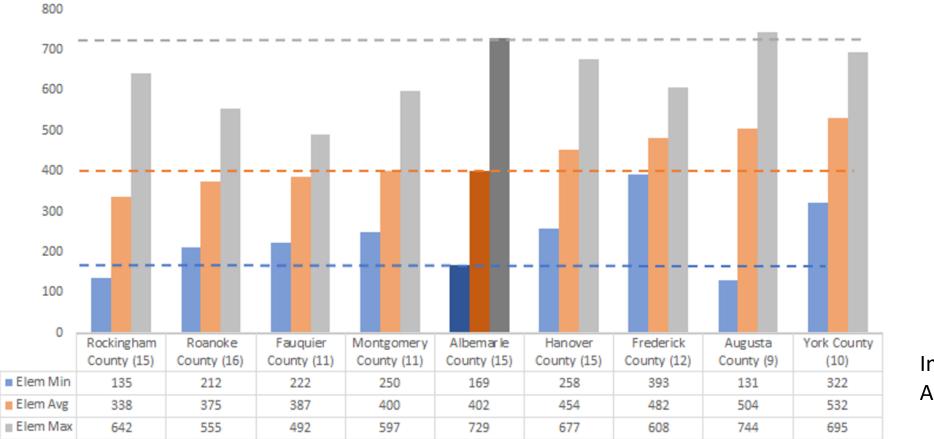

### Elementary School Sizes in other Virginia School Districts

Image courtesy of ACPS

Note: Analysis based on similarly-sized school districts in Virginia, rural/suburban counties. Grade configurations may differ across schools/districts. Source: VDOE 2020-21 Fall Membership (all grades, full-time count). Elementary schools include preschool programs/centers, primary schools.