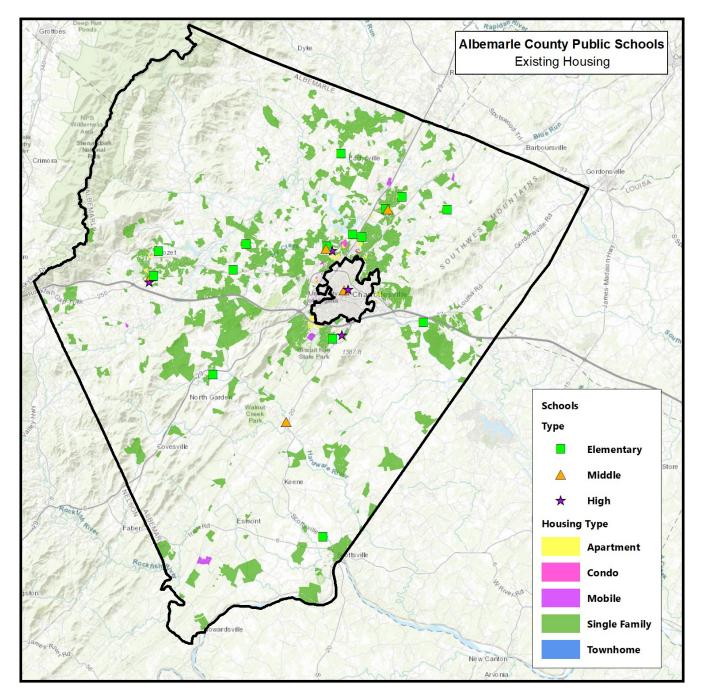

#### **Existing Single-Family and Multi-Family Housing**

The map on the below shows the location of the existing single-family (green), apartment (yellow) manufactured homes (purple), condominiums (pink), and townhome (blue) subdivisions and complexes within the Division. The pages following detail the student yields for each subdivision or complex.