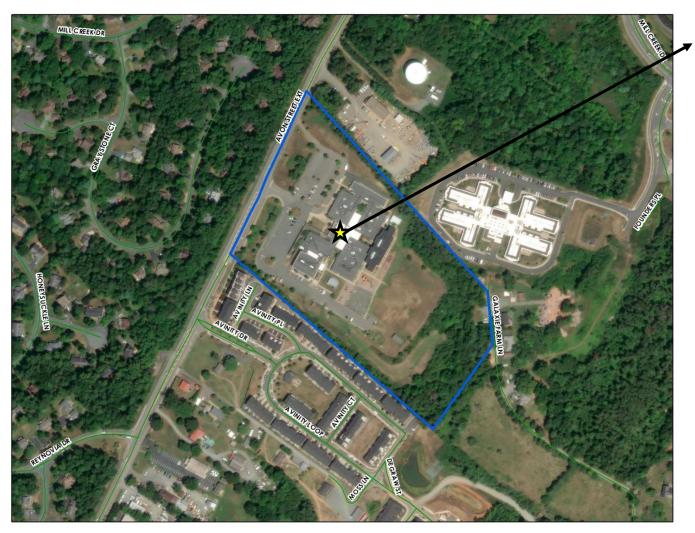

#### BACKGROUND DATA PLANNED ADDITIONS

Albemarle County Public Schools District Map

ALBEMARLE COUNTY PUBLIC SCHOOLS | MOUNTAIN VIEW PRELIMINARY RECOMMENDATION | NOVEMBER 2021