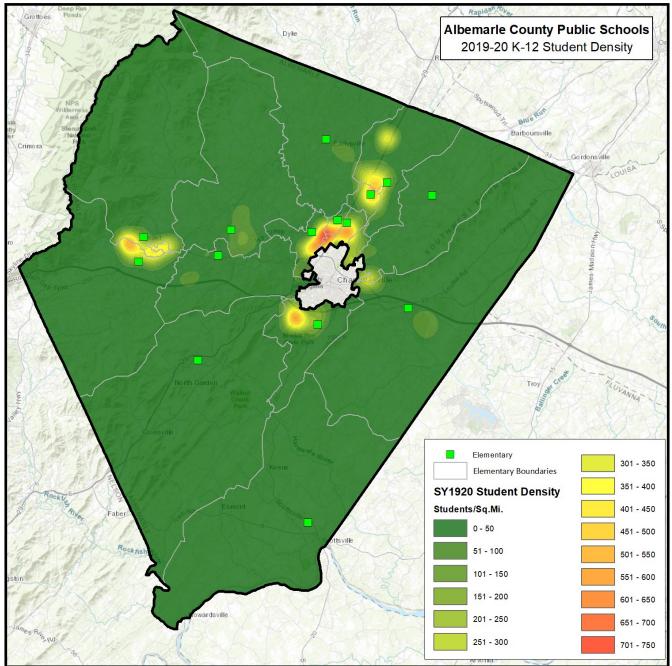

#### Methodology

To determine the student yields by subdivision, students enrolled in the 2019-20 school year were first placed geographically on a map based on their home address. Due to the COVID-19 pandemic, it was decided that the 2019-20 student data should be used rather than the 2020-21 because it is a more reliable database. The subdivision/complex in which they reside was then determined, and a student yield ratio was found by dividing the number of students within the subdivision/complex by the number of housing units within the subdivision/complex. The subdivision/complex specific student yields can be found starting on page 10 of this report. In order to determine the number of students that a new development may generate, an average of the student yields by housing type was calculated, and applied to the number of units expected to develop. Development information can be found on page 29 of this report.