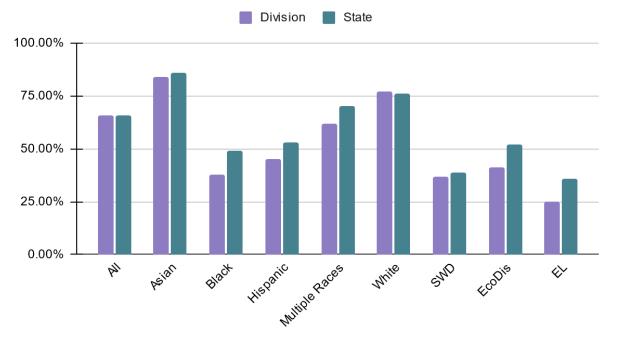

|                   |          |        |        |        |          | Multiple          |        |            |        |        |
|-------------------|----------|--------|--------|--------|----------|-------------------|--------|------------|--------|--------|
|                   |          | All    | Asian  | Black  | Hispanic | Races             | White  | SWD        | EcoDis | EL     |
| English           | Division | 75.00% | 84.00% | 50.00% | 51.00%   | 78.00%            | 85.00% | 44.00<br>% | 51.00% | 21.00% |
|                   | State    | 73.00% | 88.00% | 60.00% | 60.00%   | 78.00%            | 82.00% | 43.00<br>% | 59.00% | 32.00% |
|                   |          | All    | Asian  | Black  | Hispanic | Multiple<br>Races | White  | SWD        | EcoDis | EL     |
| Math              | Division | 66.00% | 84.00% | 38.00% | 45.00%   | 62.00%            | 77.00% | 37.00<br>% | 41.00% | 25.00% |
|                   | State    | 66.00% | 86.00% | 49.00% | 53.00%   | 70.00%            | 76.00% | 39.00<br>% | 52.00% | 36.00% |
|                   |          | All    | Asian  | Black  | Hispanic | Multiple<br>Races | White  | SWD        | EcoDis | EL     |
| Science           | Division | 62.00% | 77.00% | 33.00% | 35.00%   | 61.00%            | 75.00% | 37.00<br>% | 36.00% | 10.00% |
|                   | State    | 65.00% | 84.00% | 46.00% | 50.00%   | 71.00%            | 76.00% | 36.00<br>% | 49.00% | 20.00% |
|                   |          | All    | Asian  | Black  | Hispanic | Multiple<br>Races | White  | SWD        | EcoDis | EL     |
| Social<br>Studies | Division | 67.00% | 83.00% | 34.00% | 46.00%   | 59.00%            | 77.00% | 37.00<br>% | 39.00% | 11.00% |
|                   | State    | 66.00% | 87.00% | 47.00% | 56.00%   | 69.00%            | 76.00% | 35.00<br>% | 51.00% | 30.00% |

Unadjusted Math Pass Rates