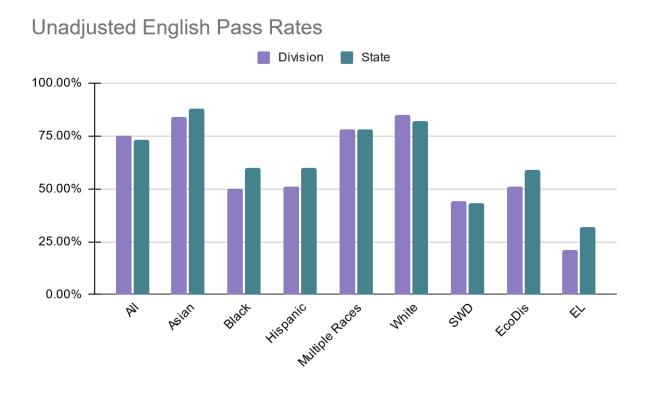

## 22-23 Unadjusted Pass Rates with State Comparison

The tables below represent Division unadjusted pass rates for Reading, Math, Science and Social Studies. Each category also has a comparison to the state results.

|                   |          |        |        |        |          | Multiple          |        |            |        |        |
|-------------------|----------|--------|--------|--------|----------|-------------------|--------|------------|--------|--------|
|                   |          | All    | Asian  | Black  | Hispanic | Races             | White  | SWD        | EcoDis | EL     |
| English           | Division | 75.00% | 84.00% | 50.00% | 51.00%   | 78.00%            | 85.00% | 44.00<br>% | 51.00% | 21.00% |
|                   | State    | 73.00% | 88.00% | 60.00% | 60.00%   | 78.00%            | 82.00% | 43.00<br>% | 59.00% | 32.00% |
|                   |          | All    | Asian  | Black  | Hispanic | Multiple<br>Races | White  | SWD        | EcoDis | EL     |
| Math              | Division | 66.00% | 84.00% | 38.00% | 45.00%   | 62.00%            | 77.00% | 37.00<br>% | 41.00% | 25.00% |
|                   | State    | 66.00% | 86.00% | 49.00% | 53.00%   | 70.00%            | 76.00% | 39.00<br>% | 52.00% | 36.00% |
|                   |          | All    | Asian  | Black  | Hispanic | Multiple<br>Races | White  | SWD        | EcoDis | EL     |
| Science           | Division | 62.00% | 77.00% | 33.00% | 35.00%   | 61.00%            | 75.00% | 37.00<br>% | 36.00% | 10.00% |
|                   | State    | 65.00% | 84.00% | 46.00% | 50.00%   | 71.00%            | 76.00% | 36.00<br>% | 49.00% | 20.00% |
|                   |          | All    | Asian  | Black  | Hispanic | Multiple<br>Races | White  | SWD        | EcoDis | EL     |
| Social<br>Studies | Division | 67.00% | 83.00% | 34.00% | 46.00%   | 59.00%            | 77.00% | 37.00<br>% | 39.00% | 11.00% |
|                   | State    | 66.00% | 87.00% | 47.00% | 56.00%   | 69.00%            | 76.00% | 35.00<br>% | 51.00% | 30.00% |